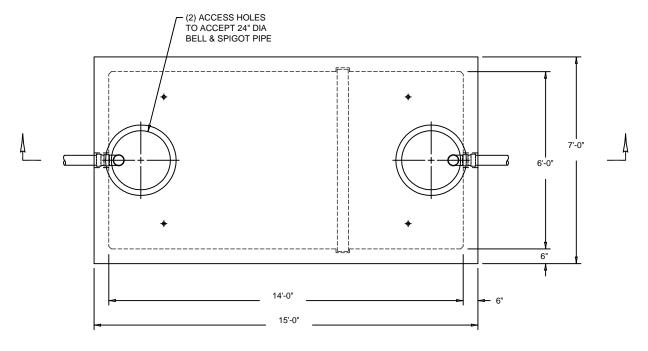

## **PLAN VIEW**

2240 S. Yellowstone Hwy, Idaho Falls, Idaho 83402 Phone: 208-522-6150 Fax: 208-522-9701

## **Septic Tank**

FILE NAME: 230TBST08

ISSUE DATE: 11/2016

www.oldcastleprecast.com

4000 Gal 6' X 14' ( HS-20 Traffic Rated )

Copyright © 2011