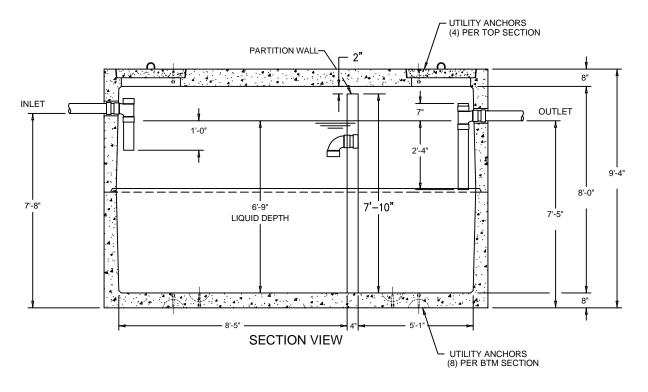

## NOTES:

- 1. INLET & OUTLET ARE IDENTIFIED.
- 2. TANK IS MARKED 4,000 GALLON.
- 3. ACTUAL TANK CAPACITY IS 3,927 GALLONS (14,865L) AT A LIQUID DEPTH OF 5'-10" (1780mm).
  4. INLET & OUTLET BAFFLES WILL ACCEPT A NOM. 4" SCH. 40 PVC PIPE.
  5. IT IS RECOMMENDED THAT BITUMINOUS MASTIC BE USED AT JOINT.

- 6. OPENINGS MAY BE SIZED & LOCATED AS SPECIFIED WITHIN STRUCTURAL LIMITATIONS.
- 7. BAFFLES ARE TO BE INSTALLED BY OTHERS.
- 8. DESIGNED FOR 8'-0" MAX. BURY.

2240 S. Yellowstone Hwy, Idaho Falls, Idaho 83402 Phone: 208-522-6150 Fax: 208-522-9701