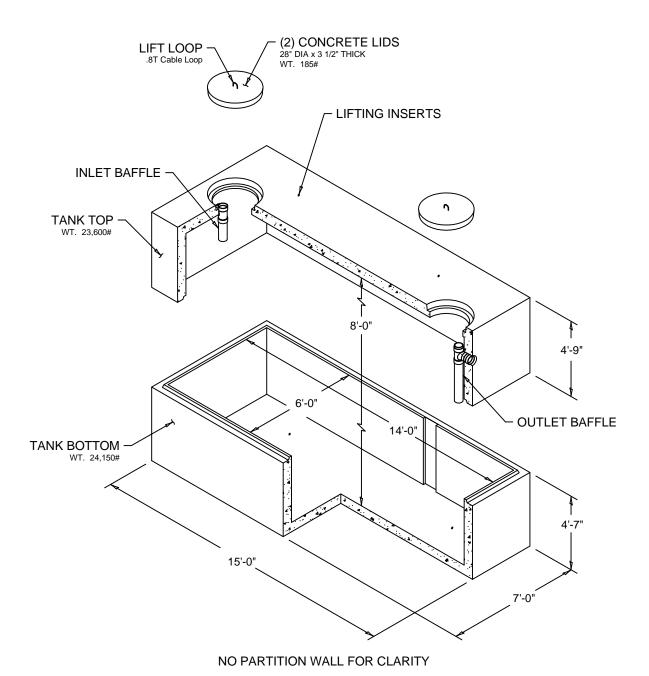

## NOTES:

- 1. INLET & OUTLET ARE IDENTIFIED.
- 2. TANK IS MARKED 4,000 GALLON.
- 3. ACTUAL TANK CAPACITY IS 3,927 GALLONS (14,865L) AT A LIQUID DEPTH OF 5'-10" (1780mm).
  4. INLET & OUTLET BAFFLES WILL ACCEPT A NOM. 4" SCH. 40 PVC PIPE.
  5. IT IS RECOMMENDED THAT BITUMINOUS MASTIC BE USED AT JOINT.

- 6. OPENINGS MAY BE SIZED & LOCATED AS SPECIFIED WITHIN STRUCTURAL LIMITATIONS.
- 7. BAFFLES ARE TO BE INSTALLED BY OTHERS.
- 8. DESIGNED FOR 8'-0" MAX. BURY.

2240 S. Yellowstone Hwy, Idaho Falls, Idaho 83402 Phone: 208-522-6150 Fax: 208-522-9701

## **Septic Tank**

FILE NAME: 230TBST08 ISSUE DATE: 11/2016

www.oldcastleprecast.com

4000 Gal 6' X 14' (HS-20 Traffic Rated) **ISO View** 

Copyright © 2011