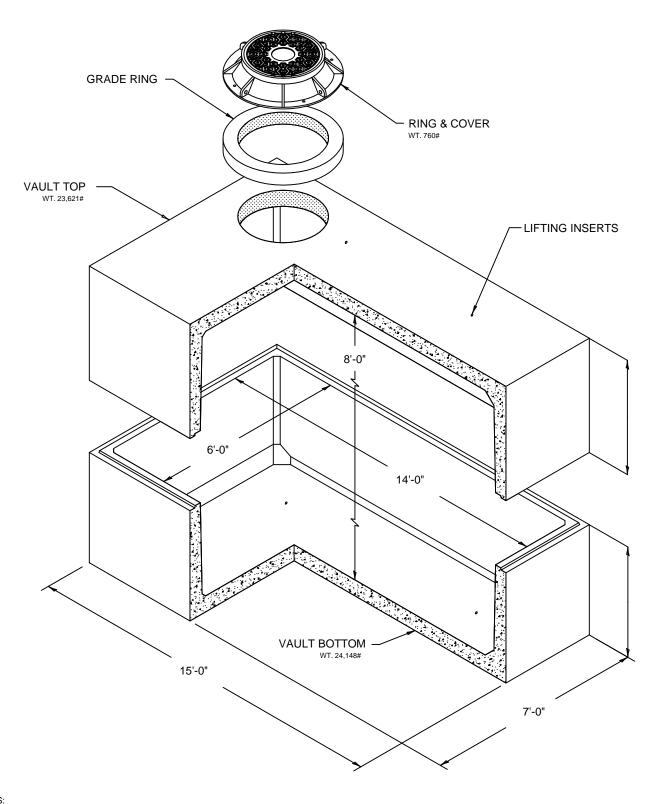

## **VAULTS**

FILE NAME: 230TBUV013

ISSUE DATE: 1/2011

www.oldcastleprecast.com

Utility Vault 6' X 14' X 8' ISO View

Copyright © 2011

2240 S. Yellowstone Hwy, Idaho Falls, Idaho 83402 Phone: 208-522-6150 Fax: 208-522-9701