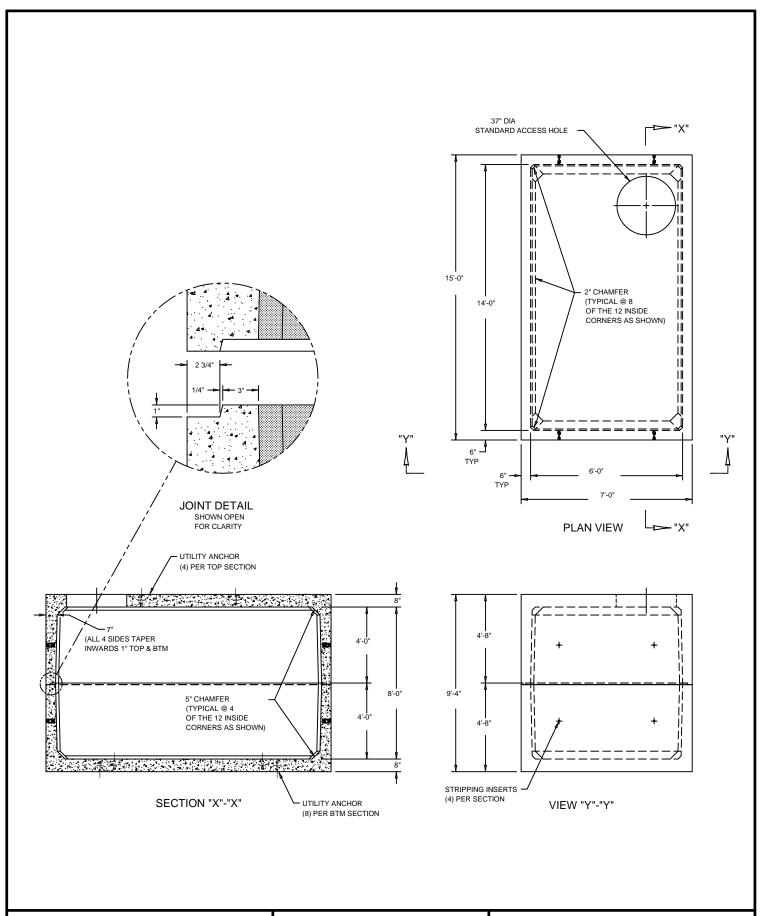

## **VAULTS**

FILE NAME: 230TBUV013

ISSUE DATE: 1/2011

www.oldcastleprecast.com

Utility Vault 6' X 14' X 8'

Copyright © 2011