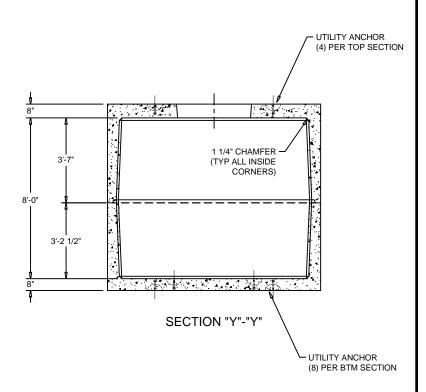

## NOTES:

- 1. VAULTS ARE DESIGNED TO MEET ASTM C858 WITH AASHTO HS-20 LOADING. 2. OPENINGS MAY BE SIZED AND LOCATED AS REQUIRED.
- 3. OPTIONAL ACCESSORIES MAY BE CAST IN AS REQUIRED.
- 4. FOR OPTIONAL ACCESSORIES CHECK ACCESSORIES / HARDWARE SECTION.
- 5. IT IS RECOMMENDED THAT BITUMINOUS MASTIC BE USED AT ALL JOINTS.

## **VAULTS**

FILE NAME: 230TBUV09

ISSUE DATE: 1/2011

www.oldcastleprecast.com

Utility Vault 6' X 8' X 8'

Copyright © 2011