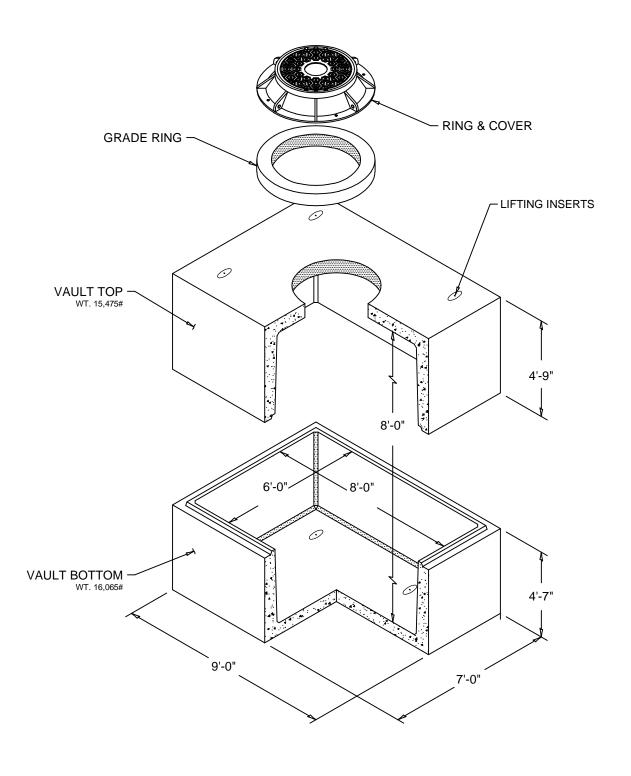

## **VAULTS**

FILE NAME: 230TBUV09 ISSUE DATE: 1/2011 www.oldcastleprecast.com **Utility Vault** 6' X 8' X 8' **ISO View** 

Copyright © 2011

2240 S. Yellowstone Hwy, Idaho Falls, Idaho 83402 Phone: 208-522-6150 Fax: 208-522-9701