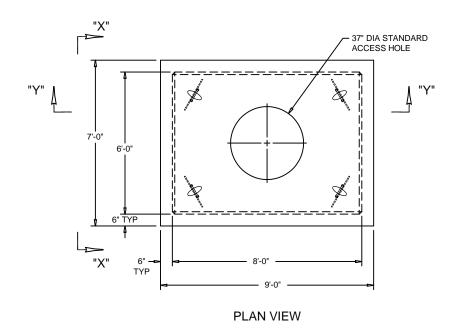

## **VAULTS**

FILE NAME: 230TBUV09

ISSUE DATE: 1/2011

www.oldcastleprecast.com

Utility Vault 6' X 8' X 8'

Copyright © 2011