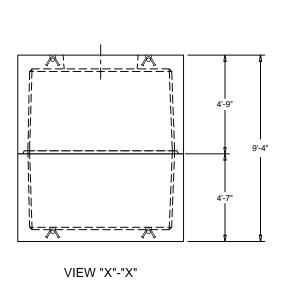

## **VAULTS**

FILE NAME: 230TBUV09

ISSUE DATE: 1/2011

www.oldcastleprecast.com

Utility Vault 6' X 8' X 8'

Copyright © 2011