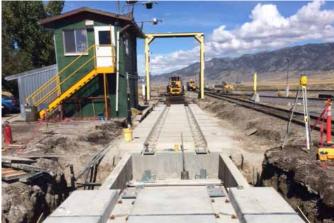

l scales require concrete approaches and foundations for the weigh cell. We team with rail scale manufacturers to provide modular precast track support systems to meet specific scale and foundation requirements, allowing projects to be installed quickly while ensuring Quality Control standards.

## **FEATURES**

Engineered to AREMA Standards

Foundations include embedded weigh cell connections

Customized and precast to meet specific project needs

Galvanized E-Clip Fasteners & Nylon Insulators

Class I Railroad approved

Monolithic, one-piece casting

## **BENEFITS**

Pre-engineered

Quality assurance of scale manufacturer

Less construction time

Rail access & standard industry fastener

Inspection prior to track outage

Quality control of Oldcastle Precast





## **SCALE PROJECTS**