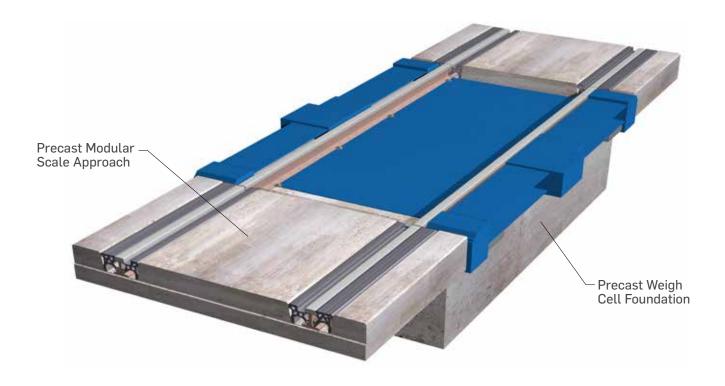

## **SCALE APPROACH & FOUNDATION**

Many rail scales require concrete approaches and foundations for the weigh cell. We team with rail scale manufacturers to provide modular precast track support systems to meet specific scale and foundation requirements, allowing projects to be installed quickly while ensuring Quality Control standards.

## **FEATURES**

Engineered to AREMA Standards

Foundations include embedded weigh cell connections

Customized and precast to meet specific project needs

Galvanized E-Clip Fasteners & Nylon Insulators

Class I Railroad approved

Monolithic, one-piece casting

## **BENEFITS**

Pre-engineered

Quality assurance of scale manufacturer

Less construction time

Rail access & standard industry fastener

Inspection prior to track outage

Quality control of Oldcastle Precast