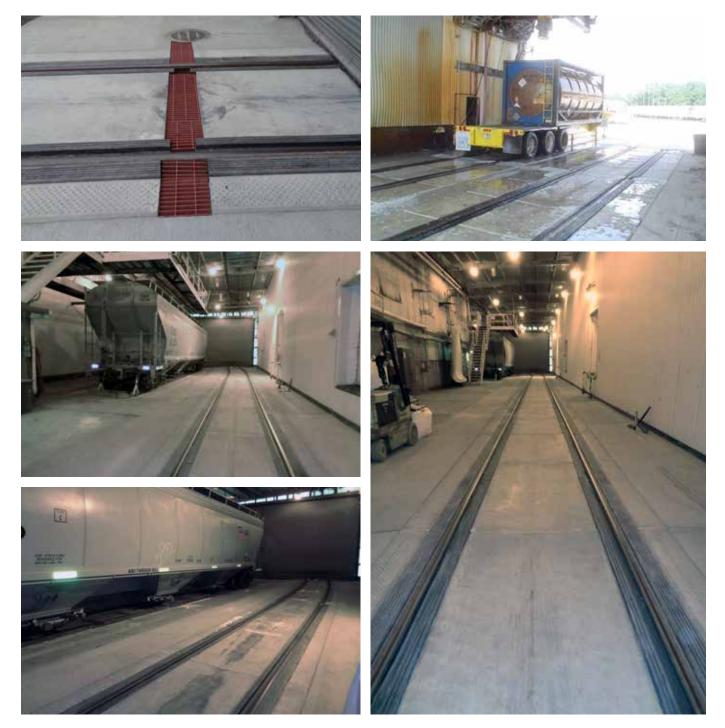

StarTrack precast modules can be customized to provide slope to the center line of track into cross drains, creating easily serviceable Train/Truck-wash stations.

## **APPLICATIONS**

- > Rail Car Wash Facilities
- > Rail Car Loading/Unloading Areas

#### > Truck Wash Facilities

# WASH BAY PROJECTS

© 2017 Oldcastle Precast, Inc.

T\_WASHBAY\_Flyer\_071017\_V01