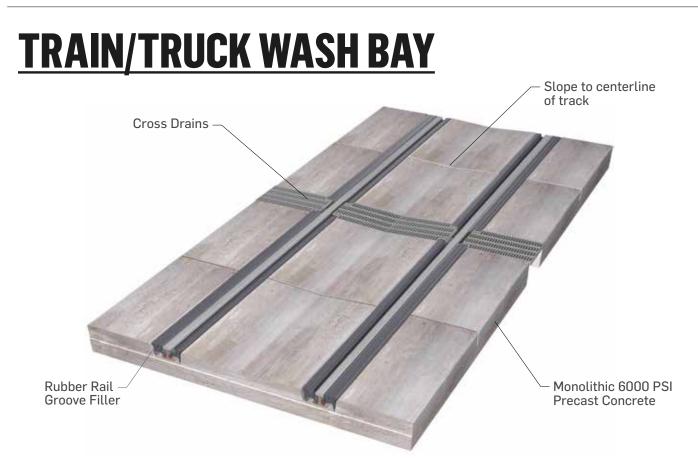

StarTrack precast modules can be customized to provide slope to the center line of track into cross drains, creating easily serviceable Train/Truck-wash stations.