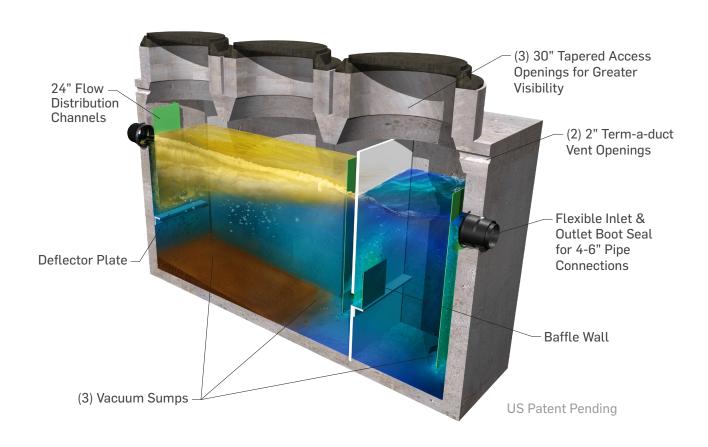

## **HIGH PERFORMANCE DESIGN**

- > Patented internal channel design promotes a distributed laminar flow path and eliminates turbulence and short-circuiting.
- > Unrestricted flow path (no flow control) to avoid clogging pipes and costly jetting fees.

## **EASE OF INSPECTION & MAINTENANCE**

- > Large capacity = Less frequent maintenance.
- > Located outdoors for 24/7 access.
- > Tapered access holes for maximum visibility.
- > Multiple vacuum sump locations for easy removal of solids.