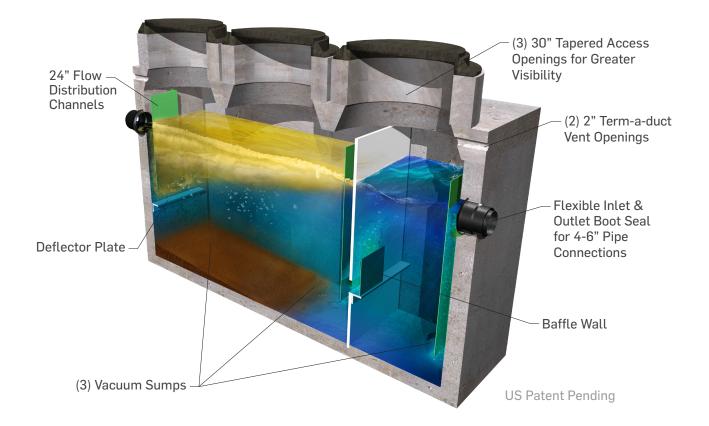

# **HIGH PERFORMANCE DESIGN**

- > Patented internal channel design promotes a distributed laminar flow path and eliminates turbulence and short-circuiting.
- > Unrestricted flow path (no flow control) to avoid clogging pipes and costly jetting fees.

# **DURABLE DESIGN - BUILT TO LAST**

- > HS20 traffic rated performance.
- > 6000+ PSI compressive strength.
- > Optional non-porous, ceramic based coating for protection against low pH and microbial induced corrosion.

# **EASE OF INSPECTION & MAINTENANCE**

- > Large capacity = Less frequent maintenance.
- > Located outdoors for 24/7 access.
- > Tapered access holes for maximum visibility.
- > Multiple vacuum sump locations for easy removal of solids.