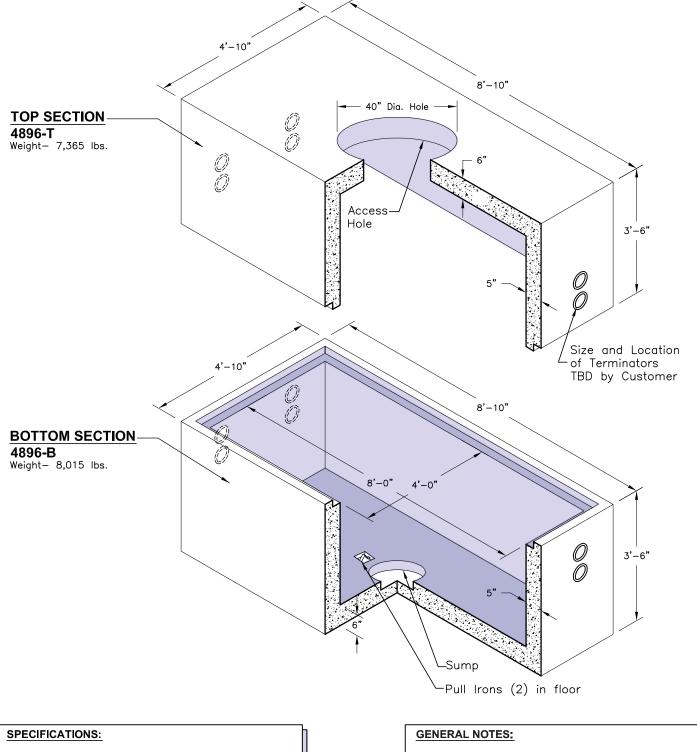

## **COMMUNICATIONS**

File: 264UTT4896MH

4'-0" x 8'-0" Vault Model: 4896 CV

- 1. Concrete: Design Strength of 5500 PSI at 28 Days.
- 2. Steel Reinforcement: ASTM A-615 Grade 60. 3. Loading: Designed for HS-20 Loading.
- 3 Loading: Designed for HS-20 Loading
- 4. C.I. Castings: ASTM A-48 Class 30/35.

- 1. Different Height Sections are Available on Request.
- 2. All Weights Calculated with Solid Walls.
- 3. Different Manhole Location & Opening Size Available.

Oldcastle Precast Houston, TX Division Phone: (713) 991-2400 For more information about our products please visit us on the web at: oldcastleprecast.com/houston C-1 oldcastleprecast.com/brookshire