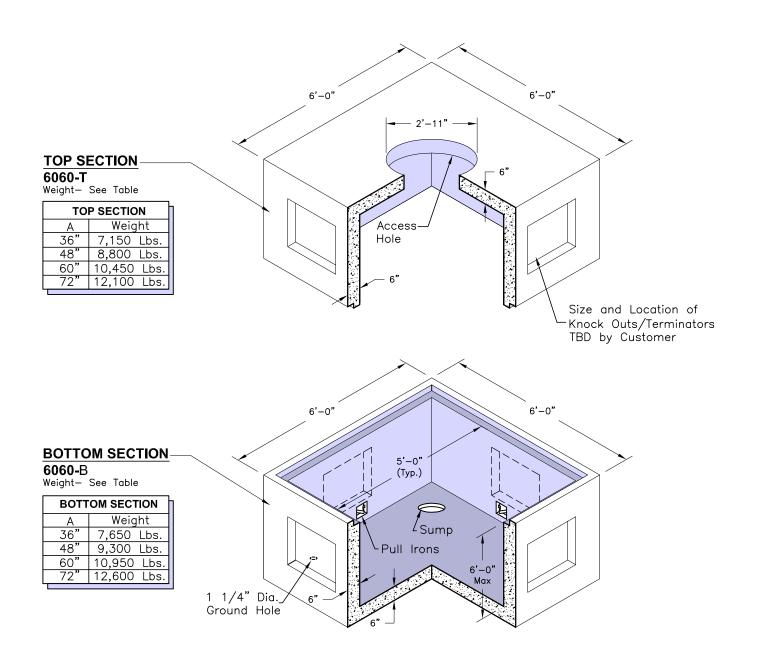

**COMMUNICATIONS** 

File: 264UTT6060MH

5'-0" x 5'-0" Vault Model: 6060 CV

## SPECIFICATIONS:

- 1. Concrete: Design Strength of 5500 PSI at 28 Days.
- 2. Steel Reinforcement: ASTM A-615 Grade 60.
- 3. Loading: Designed for HS-20 Loading.
- 4. C.I. Castings: ASTM A-48 Class 30/35.

## GENERAL NOTES:

- 1. Different Height Sections are Available on Request.
- 2. All Weights Calculated with Solid Walls.
- 3. Access Manhole Location & Opening Size may vary.

Oldcastle Precast Houston, TX Division Phone: (713) 991-2400 For more information about our products please visit us on the web at: oldcastleprecast.com/houston C-2 oldcastleprecast.com/brookshire