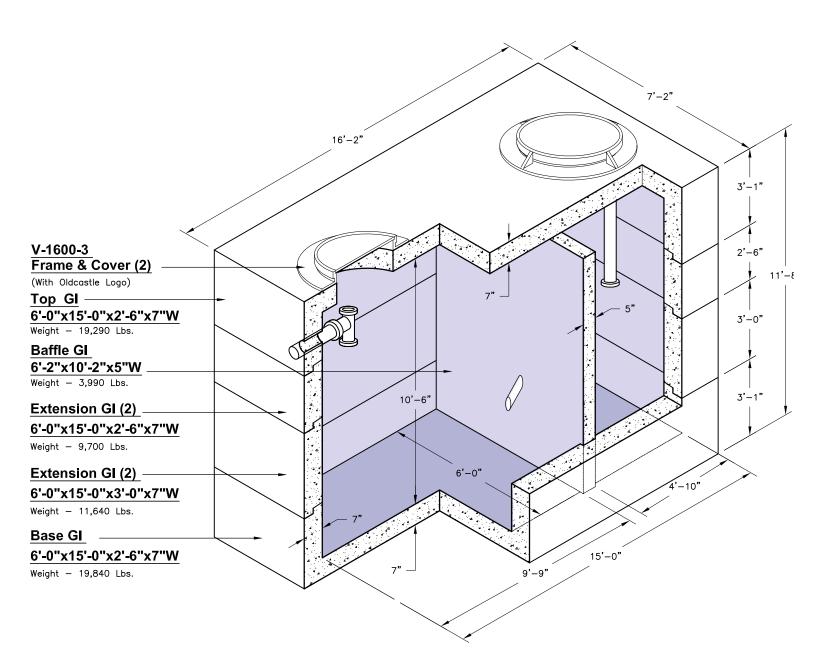

## SPECIFICATIONS:

- 1. Concrete: Design Strength of 5500 PSI at 28 Days.
- 2. Steel Reinforcement: ASTM A-615 Grade 60.
- 3. Loading: Designed for HS-20 Loading.
- 4. C.I. Castings: ASTM A-48 Class 30/35.

## GENERAL NOTES:

- 1. Interceptor is Structurally and Hydraulically Engineered Conforming to Uniform Plumbing Code.
- 2.Liquid Capacity is 6,226 Gallons with Solids Retention Capacity of Approx. 23,500 Pounds.
- 3 Recommended for Flow Rate up to 98 GAL Per Minute.