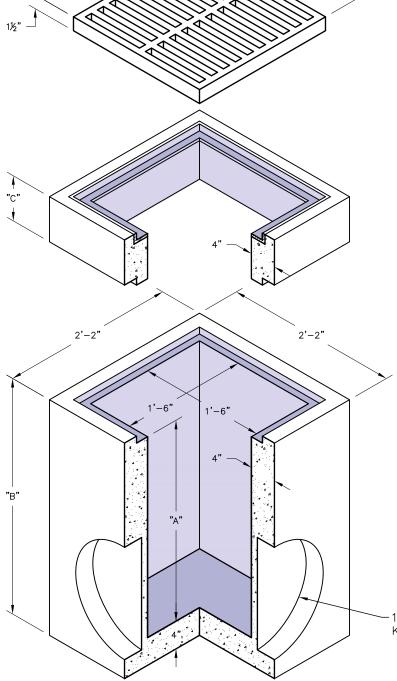

## C.I. Grate

Weight - 78 Lbs. Item# - 7103600

# **Extension w/ Frame**

Weight — See Table Item# — See Table

| Extension w/ Frame |          |         |
|--------------------|----------|---------|
| С                  | Weight   | Item#   |
| 6"                 | 175 Lbs. | 1201420 |
| 12"                | 350 Lbs. | 1201460 |

| ,   |               |           |         |  |  |  |
|-----|---------------|-----------|---------|--|--|--|
|     | Body w/ Frame |           |         |  |  |  |
| Α   | В             | Weight    | ltem#   |  |  |  |
| 18" | 22"           | 775 Lbs.  | 1201500 |  |  |  |
| 24" | 28"           | 975 Lbs.  | 1201540 |  |  |  |
| 30" | 34"           | 1150 Lbs. | 1201600 |  |  |  |
| 36" | 40"           | 1325 Lbs. | 1201680 |  |  |  |
| 42" | 46"           | 1525 Lbs. | 1201700 |  |  |  |
| 48" | 52"           | 1700 Lbs. | 1201720 |  |  |  |

### **Body**

Weight — See Table Item# — See Table

16"ø Standard Knockout (Typ)