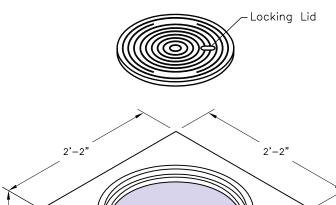

## 16 1/2"Ø C.I. Cover

Weight - 55 Lbs. Item# - 7102600

# "Y" Top w/ Frame

Weight - 375 Lbs. Item# - 1207700