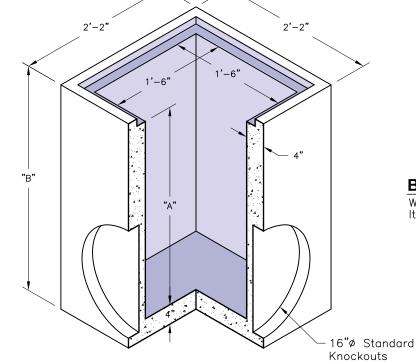

1'-6"x1'-6" I.D. "Y" Inlet

Model: IN-1818-Y

## Body

Weight — See Table Item# — See Table

| Body |     |           |         |
|------|-----|-----------|---------|
| A    | В   | Weight    | ltem#   |
| 12"  | 16" | 600 Lbs.  | 1201440 |
| 18"  | 22" | 775 Lbs.  | 1201480 |
| 24"  | 28" | 975 Lbs.  | 1201520 |
| 30"  | 34" | 1150 Lbs. | 1201580 |
| 36"  | 40" | 1325 Lbs. | 1201660 |