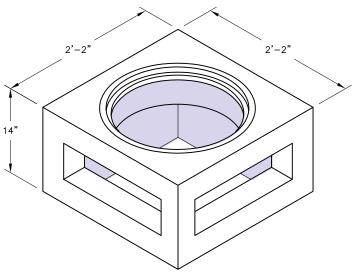

1'-6"x1'-6" I.D. "Y" Inlet

Model: IN-1818-Y



## 16 1/2"Ø C.I. Cover

Weight - 55 Lbs. Item# - 7102600



# "Y" Top w/ Frame

Weight - 375 Lbs. Item# - 1207700

#### **GENERAL NOTES:**

1. Different Height of Bodies are Available by Request.

### **SPECIFICATIONS:**

- 1. Concrete has a design strength of 5000 PSI at 28 days.
- 2. Steel reinforcement: ASTM A-615 Grade 60 or ASTM A-497 Welded wire fabric.
- 3. Loading: Designed for H20 Loading.
- 4. C.I. Castings: ASTM A-48, Class 30/35.



## Body

Weight — See Table Item# — See Table

| Body |     |           |         |
|------|-----|-----------|---------|
| A    | В   | Weight    | ltem#   |
| 12"  | 16" | 600 Lbs.  | 1201440 |
| 18"  | 22" | 775 Lbs.  | 1201480 |
| 24"  | 28" | 975 Lbs.  | 1201520 |
| 30"  | 34" | 1150 Lbs. | 1201580 |
| 36"  | 40" | 1325 Lbs. | 1201660 |