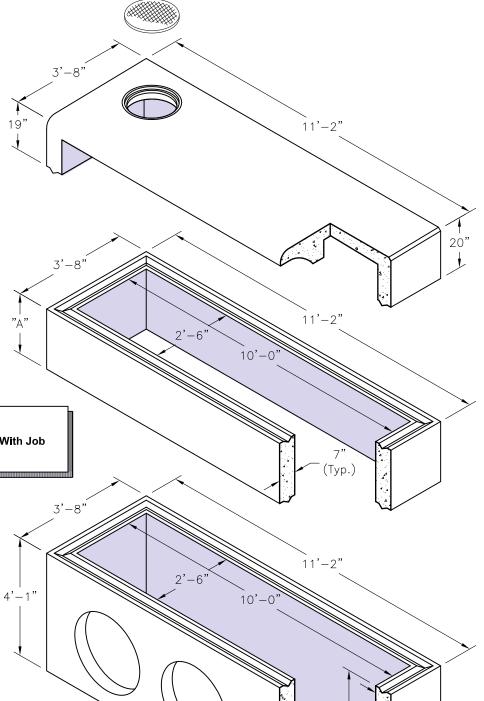

2'-6"x10'-0" I.D. **Curb Inlet** Model: 10-CIR

## 16 1/2"Ø C.I. Cover

Weight - 55 Lbs. Item# - 7102600

Curb Top W/ Frame
Weight - 5175 Lbs.
Item# - 1206680

| Extension |        |      |         |
|-----------|--------|------|---------|
| "A"       | Weight |      | Item#   |
| 6"        | 1200   | Lbs. | 1206690 |
| 12"       | 2400   | Lbs. | 1206700 |
| 18"       | 3600   | Lbs. | 1206840 |
| 24"       | 4775   | Lbs. | 1206720 |
| 30"       | 5975   | Lbs. | 1206740 |
| 36"       | 7175   | Lbs. | 1206760 |
| 42"       | 8375   | Lbs. | 1206820 |
|           |        |      |         |

### Extension

Weight — See Table Item# — See Table

#### **Bottom**

Weight — 10,500 Lbs. Item# — 1206780

∠30"ø Knockouts Spaced 10" Apart,

Each Side.