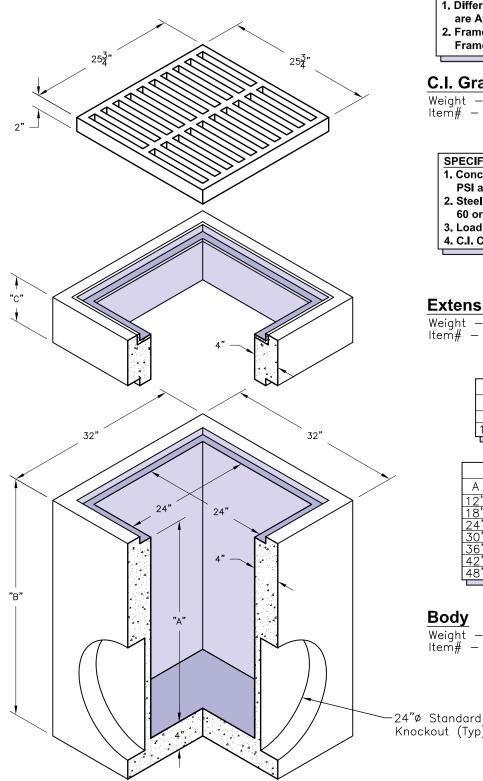

# Water

24"x24" I.D. **Catch Basin** Model: CB-2424

#### **GENERAL NOTES:**

- 1. Different Height of Extensions and Bodies are Available by Request.
- 2. Frames may be Cast in Extension or Body Frames are Cast Iron or Steel.

### C.I. Grate

Weight – 180 Lbs. Item# – 7105300

#### SPECIFICATIONS:

- 1. Concrete has a design strength of 5000 PSI at 28 days.
- 2. Steel reinforcement: ASTM A-615 Grade
- 60 or ASTM A-497 Welded wire fabric.
- 3. Loading: Designed for H20 Loading.
- 4. C.I. Castings: ASTM A-48, Class 30/35.

## **Extension w/ Frame**

Weight — See Table Item# — See Table

| E   | xtension w/ | Frame   |
|-----|-------------|---------|
| С   | Weight      | ltem#   |
| 6"  | 225 Lbs.    | 1202400 |
| 12" | 475 Lbs.    | 1202460 |
| -   |             |         |

|     | Body w/ Frame |           |         |  |
|-----|---------------|-----------|---------|--|
| Α   | В             | Weight    | ltem#   |  |
| 12" | 16"           | 825 Lbs.  | 1202440 |  |
| 18" | 22"           | 1050 Lbs. | 1202480 |  |
| 24" | 28"           | 1300 Lbs. | 1202580 |  |
| 30" | 34"           | 1525 Lbs. | 1202660 |  |
| 36" | 40"           | 1750 Lbs. | 1202720 |  |
| 42" | 46"           | 2000 Lbs. | 1202800 |  |
| 48" | 52"           | 2225 Lbs. | 1202860 |  |

Weight - See Table Item# - See Table

Knockout (Typ)

For more information about our products please visit us on the web at: oldcastleprecast.com © 2013 Oldcastle Precast, Inc. CB-7