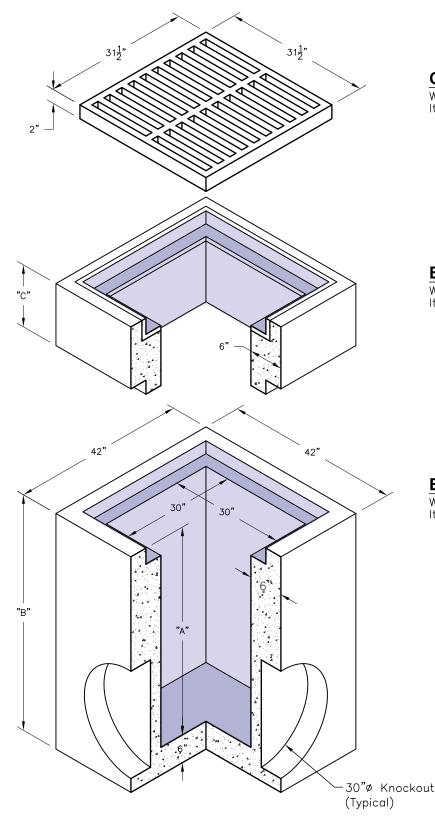

## C.I. Grate

Weight - 210 Lbs. Item# - 7107350

## **Extension w/ Frame**

Weight — See Table Item# — See Table

# **Body**

Weight — See Table Item# — See Table

| Е   | xtension w/ | Frame   |
|-----|-------------|---------|
| С   | Weight      | ltem#   |
| 6"  | 450 Lbs.    | 1201820 |
| 12" | 900 Lbs.    | 1202100 |

|     | Body w/ Frame |        |      |         |  |  |  |
|-----|---------------|--------|------|---------|--|--|--|
| Α   | В             | Weight |      | Item#   |  |  |  |
| 24" | 30"           | 2725   | Lbs. | 1202140 |  |  |  |
| 30" | 36"           | 3175   | Lbs. | 1201920 |  |  |  |
| 36" | 42"           | 3625   | Lbs. | 1202000 |  |  |  |
| 42" | 48"           | 4075   | Lbs. | 1202040 |  |  |  |
| 48" | 54"           | 4525   | Lbs. | 1202060 |  |  |  |
| 60" | 66"           | 5425   | Lbs. | 1202240 |  |  |  |