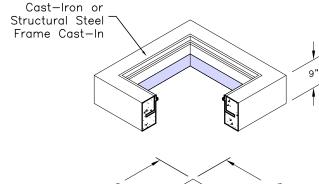

# 30" x 30" TXDOT Type "AD" Inlet Model: TXDOT-AD-INLET

## Grate:

C.I. V4880-2 Weight : VFY Lbs.

## Frame:

C.I. V4880 Series Weight: 229 Lbs.