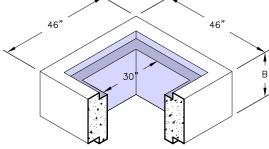

# Type "AD" Top

Weight: 1,225 Lbs.

# Variable Riser

Weight : See Chart

| Riser |        |        |
|-------|--------|--------|
| В     | Weight | (Lbs.) |
| 6"    | 620    |        |
| 12"   | 1,250  |        |
| 24"   | 2,430  |        |
| 36"   | 3,630  |        |
| 48"   | 4,830  |        |