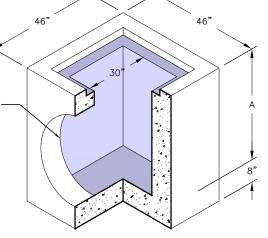

Hole Specific Knockouts For 24" R.C.P. or Smaller-

## Bottom:

Weight : See Chart

| Riser |               |  |
|-------|---------------|--|
| Α     | Weight (Lbs.) |  |
| 36"   | 4,457         |  |
| 42"   | 5,095         |  |
| 48"   | 5,696         |  |
| 54"   | 6,295         |  |
| 60"   | 6,895         |  |
|       |               |  |