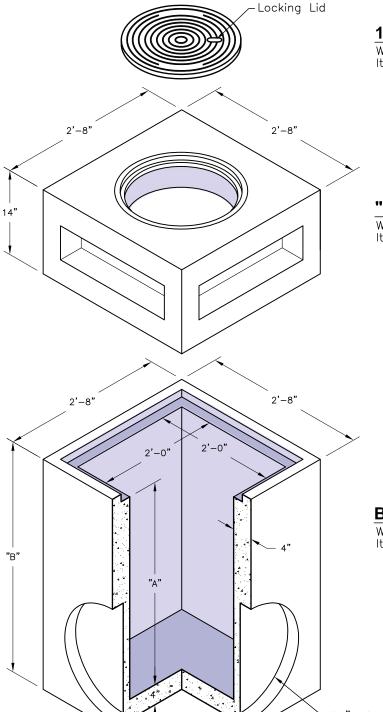

2'-0"x2'-0" I.D. "Y" Inlet

Model: IN-220-Y

## 16 1/2"Ø C.I. Cover

Weight - 55 Lbs. Item# - 7102600

## "Y" Top w/ Frame

Weight - 975 Lbs. Item# - 1207020

# **Body**

Weight — See Table Item# — See Table

| Body |     |           |         |
|------|-----|-----------|---------|
| Α    | В   | Weight    | ltem#   |
| 24"  | 28" | 825 Lbs.  | 1202560 |
| 30"  | 34" | 1050 Lbs. | 1202640 |
| 36"  | 40" | 1300 Lbs. | 1202700 |
| 42"  | 46" | 1525 Lbs. | 1202780 |
| 48"  | 52" | 1750 Lbs. | 1202800 |

-24"ø Standard Knockout (Typical)