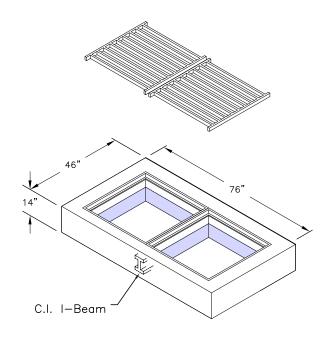

## 30" x 60" TXDOT Type "AAD" Inlet Model: TXDOT-AAD-INLET

### Grate:

C.I. V4880—2 (Boltdown or Regular), or Structural Steel

## Frame:

C.I. V4881 (Boltdown or Regular), or Structural Steel

## Type "AAD" Top

Weight: 2,800 Lbs.