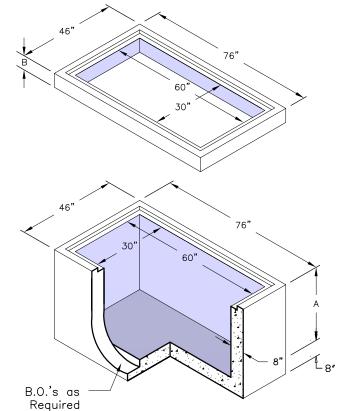

# Variable Riser

Weight : See Chart

| Riser |        |        |
|-------|--------|--------|
| В     | Weight | (Lbs.) |
| 6"    | 620    |        |
| 12"   | 1,250  |        |
| 24"   | 2,430  |        |
| 36"   | 3,630  |        |
| 48"   | 4,830  |        |

### Variable Bottom :

Weight : See Chart

| Riser |               |  |
|-------|---------------|--|
| Α     | Weight (Lbs.) |  |
| 26"   | 5,552         |  |
| 32"   | 6,123         |  |
| 42"   | 7,975         |  |
| 48"   | 8,800         |  |
| 54"   | 9,625         |  |
| 60"   | 10,411        |  |