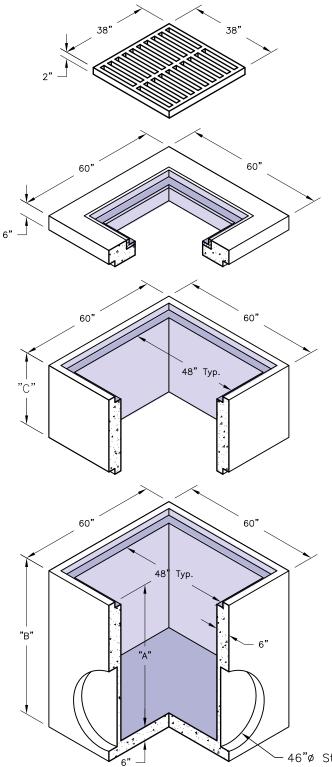

## C.I. Grate

Weight — 325 Lbs. Item# — 7108300

## Roof Slab W/ Frame

Weight — 1300 Lbs. Item# — 1204640

## **Extension**

Weight — See Table Item# — See Table

| Extension |           |         |  |  |
|-----------|-----------|---------|--|--|
| С         | Weight    | ltem#   |  |  |
| 12"       | 1350 Lbs. | 1204680 |  |  |
| 18"       | 2025 Lbs. | 1204760 |  |  |

# **Body**

Weight — See Table Item# — See Table

| Body |     |        |      |         |  |
|------|-----|--------|------|---------|--|
| Α    | В   | Weight |      | Item#   |  |
| 18"  | 24" | 3900   | Lbs. | 1204800 |  |
| 24"  | 30" | 4575   | Lbs. | 1204820 |  |
| 30"  | 36" | 5250   | Lbs. | 1204880 |  |
| 36"  | 42" | 5925   | Lbs. | 1204920 |  |
| 42"  | 48" | 6600   | Lbs. | 1204960 |  |
| 48"  | 54" | 7275   | Lbs. | 1205060 |  |
| 54"  | 60" | 7950   | Lbs. | 1205100 |  |
| 60"  | 66" | 8625   | Lbs. | 1205140 |  |

46"ø Standard Knockout or as Required (Typical)