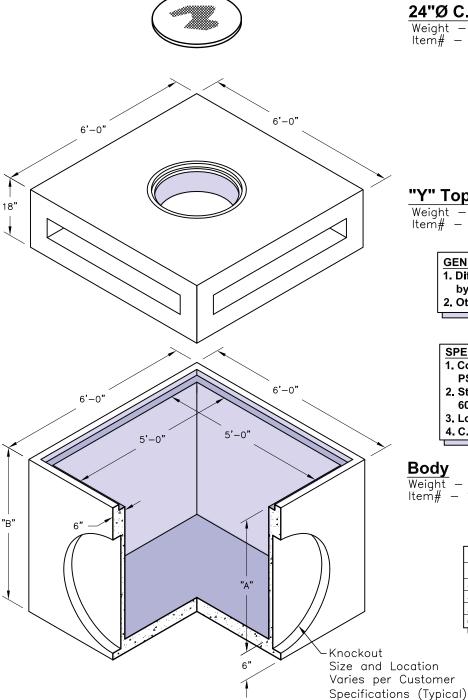

5'-0"x5'-0" I.D. "Y" Inlet

Model: IN-550-Y

## 24"Ø C.I. Cover

Weight — 138 Lbs. Item# — 7104750

### "Y" Top w/ Frame

Weight - 3575 Lbs. Item# - 1207640

#### **GENERAL NOTES:**

- 1. Different Height of Bodies are Available by Request.
- 2. Other Frames and Covers Also Available.

### **SPECIFICATIONS:**

- 1. Concrete has a design strength of 5000 PSI at 28 days.
- 2. Steel reinforcement: ASTM A-615 Grade 60 or ASTM A-497 Welded wire fabric.
- 3. Loading: Designed for H20 Loading.
- 4. C.I. Castings: ASTM A-48, Class 30/35.

# **Body**

Weight — See Table Item# — See Table

| Body |     |        |      |         |
|------|-----|--------|------|---------|
| Dody |     |        |      |         |
| Α    | В   | Weight |      | ltem#   |
| 42"  | 48" | 8475   | Lbs. | 1205600 |
| 48"  | 54" | 9300   | Lbs. | 1205620 |
| 54"  | 60" | 10,125 | Lbs. | 1205640 |
| 60"  | 66" | 10,950 | Lbs. | 1205680 |