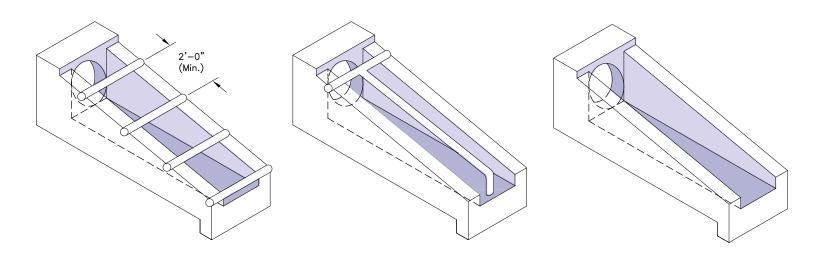

## 18" RCP Safety End Treatments Model: 18" RCP SET

\*TYPE II PARALLEL DRAINAGE

"TYPE P"

\*TYPE II CROSS DRAINAGE

"TYPE C"

**PLAIN** 