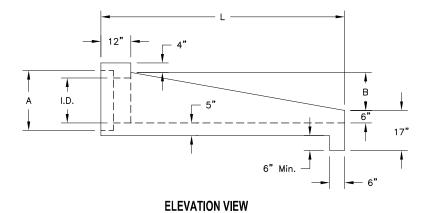

| Pipe<br>I.D. | SI          | op | е           | Weight                  |  | W   | L     | Α                 | В                 |
|--------------|-------------|----|-------------|-------------------------|--|-----|-------|-------------------|-------------------|
| 18"          | 3<br>4<br>6 | :  | 1<br>1<br>1 | 1,655<br>2,005<br>2,710 |  | 28" | I / Z | 24"<br>24"<br>24" | 15"<br>15"<br>15" |