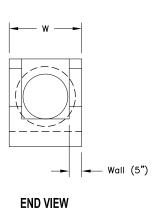

| Pipe<br>I.D. | SI          | op | е           | Weight                  |  | W   | L     | Α                 | В                 |
|--------------|-------------|----|-------------|-------------------------|--|-----|-------|-------------------|-------------------|
| 18"          | 3<br>4<br>6 | :  | 1<br>1<br>1 | 1,655<br>2,005<br>2,710 |  | 28" | I / Z | 24"<br>24"<br>24" | 15"<br>15"<br>15" |