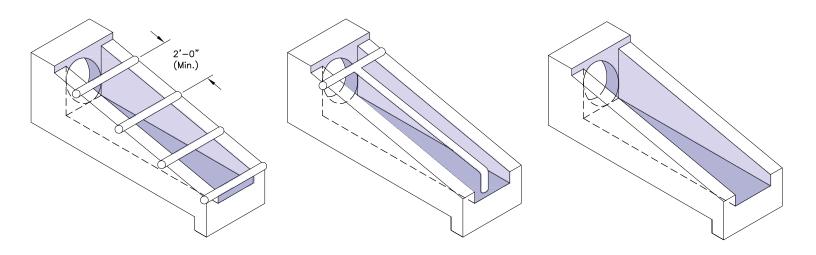

## 24" RCP Safety End Treatments Model: 24" RCP SET

\*TYPE II PARALLEL DRAINAGE

"TYPE P"

\*TYPE II CROSS DRAINAGE

"TYPE C"

**PLAIN** 