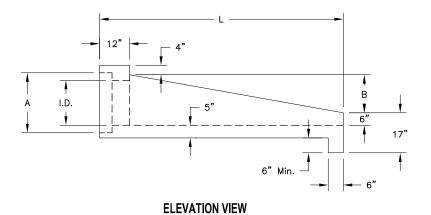

| Pipe<br>I.D. | Slope       |   |             |                         |                      | W   | L                   | Α                 | В                 |
|--------------|-------------|---|-------------|-------------------------|----------------------|-----|---------------------|-------------------|-------------------|
| 24"          | 3<br>4<br>6 | : | 1<br>1<br>1 | 2,710<br>3,345<br>4,620 | Lbs.<br>Lbs.<br>Lbs. | 34" | 78"<br>100"<br>144" | 31"<br>31"<br>31" | 22"<br>22"<br>22" |