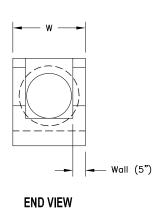

| Pipe<br>I.D. | Slope       |   |             |                         |                      | W   | L                   | Α                 | В                 |
|--------------|-------------|---|-------------|-------------------------|----------------------|-----|---------------------|-------------------|-------------------|
| 24"          | 3<br>4<br>6 | : | 1<br>1<br>1 | 2,710<br>3,345<br>4,620 | Lbs.<br>Lbs.<br>Lbs. | 34" | 78"<br>100"<br>144" | 31"<br>31"<br>31" | 22"<br>22"<br>22" |