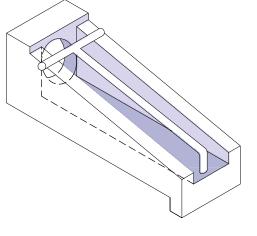

## **Oldcastle** Precast®

<u>Water</u>

30" RCP Safety End Treatments Model: 30" RCP SET

**\*TYPE II PARALLEL DRAINAGE** 

"TYPE P"

\*TYPE II CROSS DRAINAGE "TYPE C"

PLAIN

END VIEW