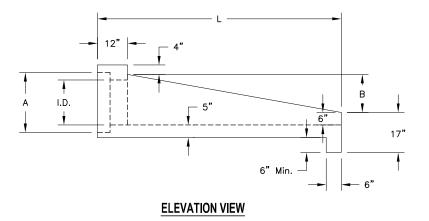

| Pipe<br>I.D. | Slope       |   |             | Weight                  |                      | W                 | L                   | А                 | В                 |
|--------------|-------------|---|-------------|-------------------------|----------------------|-------------------|---------------------|-------------------|-------------------|
| 30"          | 3<br>4<br>6 | : | 1<br>1<br>1 | 4,015<br>5,015<br>7,015 | Lbs.<br>Lbs.<br>Lbs. | 40"<br>40"<br>40" | 99"<br>128"<br>186" | 38"<br>38"<br>38" | 29"<br>29"<br>29" |