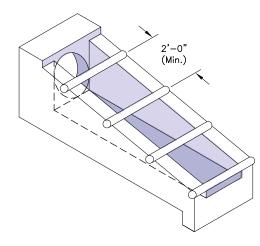

## **Oldcastle** Precast®

<u>Water</u>

30" RCP Safety End Treatments Model: 30" RCP SET

**\*TYPE II PARALLEL DRAINAGE** 

"TYPE P"

\*TYPE II CROSS DRAINAGE "TYPE C"

PLAIN

END VIEW

## SPECIFICATIONS:

- 1. Concrete: Class "C" with design strength of 3600 PSI at 28 days.
- 2. Steel reinforcement: ASTM A-615 Grade 60.
- 3. Reinforcement: #4 @ 9" O.C. ea way or wire mesh equivalent
- to 0.24 in / linear foot in each direction.
- 4. Galvanized pipe shall conform to TXDOT specifications.