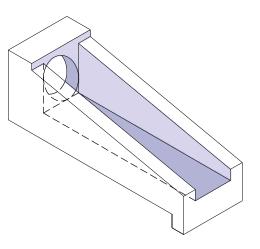

## **Oldcastle** Precast®

<u>Water</u>

30" RCP Safety End Treatments Model: 30" RCP SET

**\*TYPE II PARALLEL DRAINAGE** 

"TYPE P"

\*TYPE II CROSS DRAINAGE "TYPE C"

PLAIN

END VIEW