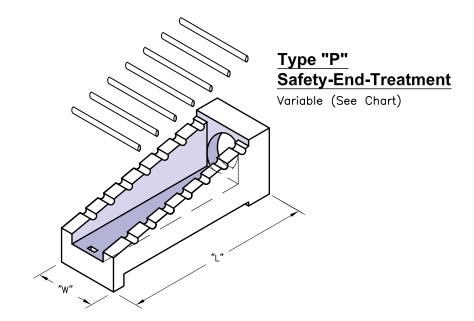

36" & 42" Type "P" Safety End Treatment Model: TYPE-P-SET

**END VIEW** 

| Pipe<br>I.D. | Slope             | Weight                     |                      | w                 | L                    |                | Bot.           | А                 | ltem#                         |
|--------------|-------------------|----------------------------|----------------------|-------------------|----------------------|----------------|----------------|-------------------|-------------------------------|
| 36"          | 3:1<br>4:1<br>6:1 |                            | Lbs.<br>Lbs.<br>Lbs. | 52"<br>52"<br>52" | 119"<br>154"<br>228" | 6"<br>6"       | 6"<br>6"       | 46"<br>46"<br>46" | 1223340<br>1223380<br>1223460 |
| 42"          | 3:1<br>4:1<br>6:1 | 10,875<br>13,750<br>19,750 | Lbs.                 | 61"<br>61"<br>61" | 142"<br>186"<br>276" | 8"<br>8"<br>8" | 6"<br>6"<br>6" | 53"<br>53"<br>53" | 1223500<br>1223540<br>1223580 |