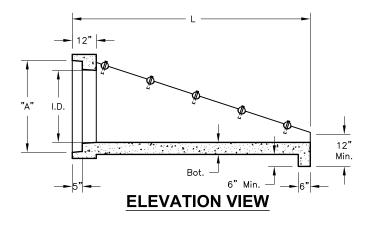

| Pipe<br>I.D. | Slope             | Weight                     |                      | w                 | L                    |                | Bot.           | А                 | ltem#                         |
|--------------|-------------------|----------------------------|----------------------|-------------------|----------------------|----------------|----------------|-------------------|-------------------------------|
| 36"          | 3:1<br>4:1<br>6:1 |                            | Lbs.<br>Lbs.<br>Lbs. | 52"<br>52"<br>52" | 119"<br>154"<br>228" | 6"<br>6"       | 6"<br>6"       | 46"<br>46"<br>46" | 1223340<br>1223380<br>1223460 |
| 42"          | 3:1<br>4:1<br>6:1 | 10,875<br>13,750<br>19,750 | Lbs.                 | 61"<br>61"<br>61" | 142"<br>186"<br>276" | 8"<br>8"<br>8" | 6"<br>6"<br>6" | 53"<br>53"<br>53" | 1223500<br>1223540<br>1223580 |