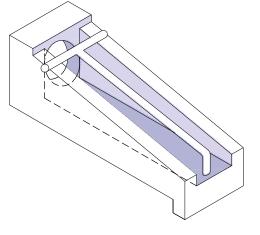

## \*TYPE II CROSS DRAINAGE "TYPE C"

PLAIN

END VIEW

## SPECIFICATIONS:

- 1. Concrete: Class "C" with design strength of 3600 PSI at 28 days.
- 2. Steel reinforcement: ASTM A-615 Grade 60.
- 3. Reinforcement: #4 @ 9" O.C. ea way or wire mesh equivalent
- to 0.24 in / linear foot in each direction.
- 4. Galvanized pipe shall conform to TXDOT specifications.

| Pipe<br>I.D. | Slope       |   |             | Weight                  |                      | W                 | L                    | А                 | В                 |
|--------------|-------------|---|-------------|-------------------------|----------------------|-------------------|----------------------|-------------------|-------------------|
| 36"          | 3<br>4<br>6 | : | 1<br>1<br>1 | 5,575<br>7,015<br>9,890 | Lbs.<br>Lbs.<br>Lbs. | 47"<br>47"<br>47" | 120"<br>156"<br>228" | 45"<br>45"<br>45" | 36"<br>36"<br>36" |