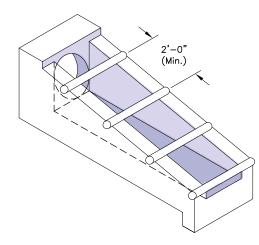

## **Oldcastle** Precast®

<u>Water</u>

36" RCP Safety End Treatments Model: 36" RCP SET

\*TYPE II PARALLEL DRAINAGE

<u>"TYPE P"</u>

## SPECIFICATIONS:

- 1. Concrete: Class "C" with design strength of 3600 PSI at 28 days.
- 2. Steel reinforcement: ASTM A-615 Grade 60.
- 3. Reinforcement: #4 @ 9" O.C. ea way or wire mesh equivalent
- to 0.24 in / linear foot in each direction.
- 4. Galvanized pipe shall conform to TXDOT specifications.

| Pipe<br>I.D. | Slope       |   |             | Weight                  |                      | W                 | L                    | А                 | В                 |
|--------------|-------------|---|-------------|-------------------------|----------------------|-------------------|----------------------|-------------------|-------------------|
| 36"          | 3<br>4<br>6 | : | 1<br>1<br>1 | 5,575<br>7,015<br>9,890 | Lbs.<br>Lbs.<br>Lbs. | 47"<br>47"<br>47" | 120"<br>156"<br>228" | 45"<br>45"<br>45" | 36"<br>36"<br>36" |