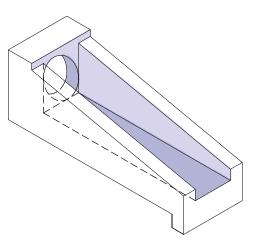

## \*TYPE II CROSS DRAINAGE "TYPE C"

PLAIN

END VIEW

## SPECIFICATIONS:

- 1. Concrete: Class "C" with design strength of 3600 PSI at 28 days.
- 2. Steel reinforcement: ASTM A-615 Grade 60.
- 3. Reinforcement: #4 @ 9" O.C. ea way or wire mesh equivalent
- to 0.24 in / linear foot in each direction.
- 4. Galvanized pipe shall conform to TXDOT specifications.

| Pipe<br>I.D. | Slope       |   |             | Weight                  |                      | W                 | L                    | А                 | В                 |
|--------------|-------------|---|-------------|-------------------------|----------------------|-------------------|----------------------|-------------------|-------------------|
| 36"          | 3<br>4<br>6 | : | 1<br>1<br>1 | 5,575<br>7,015<br>9,890 | Lbs.<br>Lbs.<br>Lbs. | 47"<br>47"<br>47" | 120"<br>156"<br>228" | 45"<br>45"<br>45" | 36"<br>36"<br>36" |