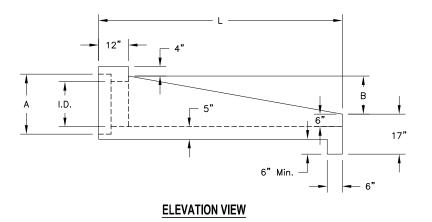

| Pipe<br>I.D. | Slope       |   |             | Weight                  |                      | W                 | L                    | А                 | В                 |
|--------------|-------------|---|-------------|-------------------------|----------------------|-------------------|----------------------|-------------------|-------------------|
| 36"          | 3<br>4<br>6 | : | 1<br>1<br>1 | 5,575<br>7,015<br>9,890 | Lbs.<br>Lbs.<br>Lbs. | 47"<br>47"<br>47" | 120"<br>156"<br>228" | 45"<br>45"<br>45" | 36"<br>36"<br>36" |