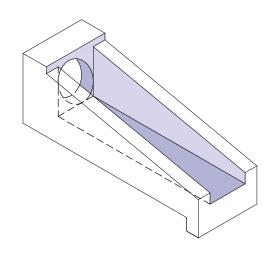

## 48" RCP Safety End Treatments Model: 48" RCP SET

\*TYPE II PARALLEL DRAINAGE "TYPE P"

\*TYPE II CROSS DRAINAGE "TYPE C"

**PLAIN** 

**ELEVATION VIEW** 

**END VIEW** 

| Pipe<br>I.D. | Slope       |   |       | Weight |                      | W   | L                    | Α                 | В                 |
|--------------|-------------|---|-------|--------|----------------------|-----|----------------------|-------------------|-------------------|
| 48"          | 3<br>4<br>6 | : | 1 1 1 | 14,6/3 | Lbs.<br>Lbs.<br>Lbs. | 66" | 156"<br>204"<br>300" | 60"<br>60"<br>60" | 48"<br>48"<br>48" |