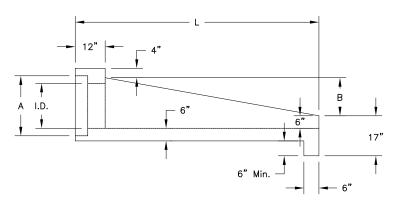

## 48" RCP Safety End Treatments Model: 48" RCP SET

\*TYPE II PARALLEL DRAINAGE "TYPE P"

\*TYPE II CROSS DRAINAGE "TYPE C"

**PLAIN** 

**ELEVATION VIEW** 

**END VIEW** 

| Pipe<br>I.D. | Slope       |   |       | Weight |                      | W   | L                    | Α                 | В                 |
|--------------|-------------|---|-------|--------|----------------------|-----|----------------------|-------------------|-------------------|
| 48"          | 3<br>4<br>6 | : | 1 1 1 | 14,6/3 | Lbs.<br>Lbs.<br>Lbs. | 66" | 156"<br>204"<br>300" | 60"<br>60"<br>60" | 48"<br>48"<br>48" |