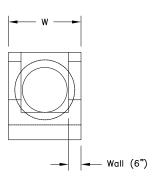

## 48" RCP Safety End Treatments Model: 48" RCP SET

\*TYPE II PARALLEL DRAINAGE "TYPE P"

\*TYPE II CROSS DRAINAGE "TYPE C"

**PLAIN** 

**ELEVATION VIEW** 

**END VIEW** 

| Pipe<br>I.D. | Slope       |   |       | Weight |                      | W   | L                    | Α                 | В                 |
|--------------|-------------|---|-------|--------|----------------------|-----|----------------------|-------------------|-------------------|
| 48"          | 3<br>4<br>6 | : | 1 1 1 | 14,6/3 | Lbs.<br>Lbs.<br>Lbs. | 66" | 156"<br>204"<br>300" | 60"<br>60"<br>60" | 48"<br>48"<br>48" |