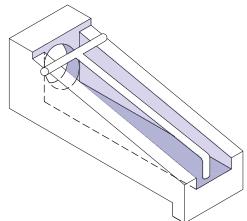

## 48" RCP Safety End Treatments Model: 48" RCP SET

\*TYPE II PARALLEL DRAINAGE "TYPE P"

\*TYPE II CROSS DRAINAGE "TYPE C"

**PLAIN** 

**ELEVATION VIEW** 

**END VIEW** 

| Pipe<br>I.D. | Slope       |   |       | Weight |                      | W   | L                    | Α                 | В                 |
|--------------|-------------|---|-------|--------|----------------------|-----|----------------------|-------------------|-------------------|
| 48"          | 3<br>4<br>6 | : | 1 1 1 | 14,6/3 | Lbs.<br>Lbs.<br>Lbs. | 66" | 156"<br>204"<br>300" | 60"<br>60"<br>60" | 48"<br>48"<br>48" |