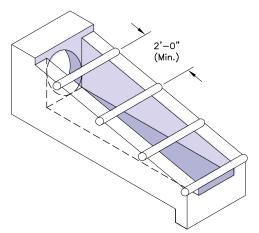

## 48" RCP Safety End Treatments Model: 48" RCP SET

\*TYPE II PARALLEL DRAINAGE "TYPE P"

\*TYPE II CROSS DRAINAGE "TYPE C"

**PLAIN** 

**ELEVATION VIEW** 

**END VIEW** 

| Pipe<br>I.D. | Slope       |   |       | Weight |                      | W   | L                    | Α                 | В                 |
|--------------|-------------|---|-------|--------|----------------------|-----|----------------------|-------------------|-------------------|
| 48"          | 3<br>4<br>6 | : | 1 1 1 | 14,6/3 | Lbs.<br>Lbs.<br>Lbs. | 66" | 156"<br>204"<br>300" | 60"<br>60"<br>60" | 48"<br>48"<br>48" |