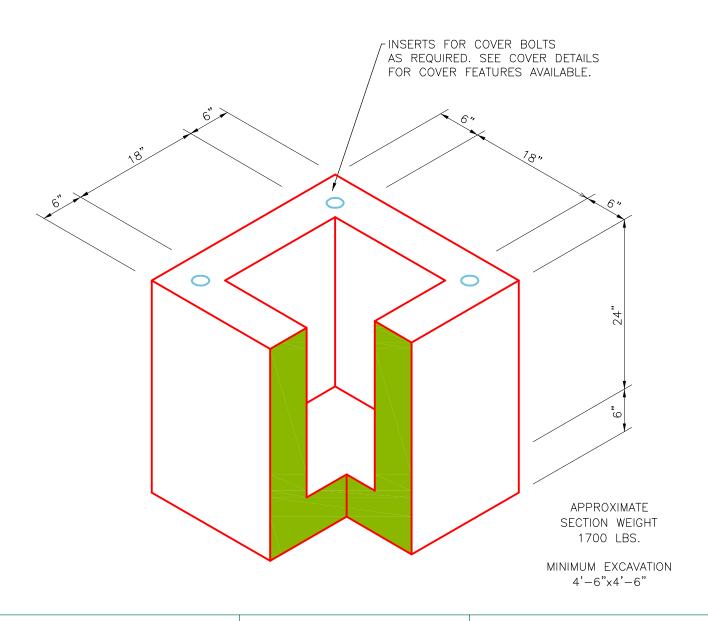

## 18"x18"x24" HANDHOLE WITH MONOLITHIC BOTTOM SLAB

Copyright 2005 Occusio Press All Rights Reserved