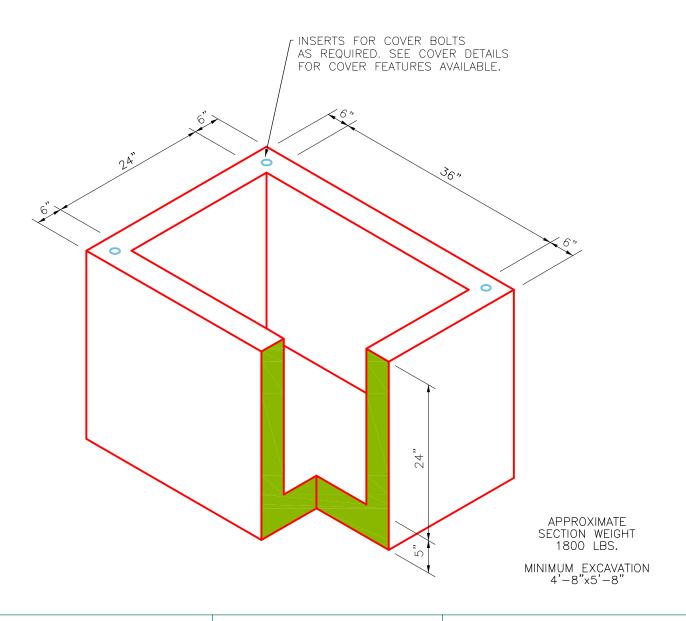

## 24"x36"x24" HANDHOLE WITH MONOLITHIC BOTTOM SLAB

Copyright 2005 O Oldcastle Press! All Rights Reserved