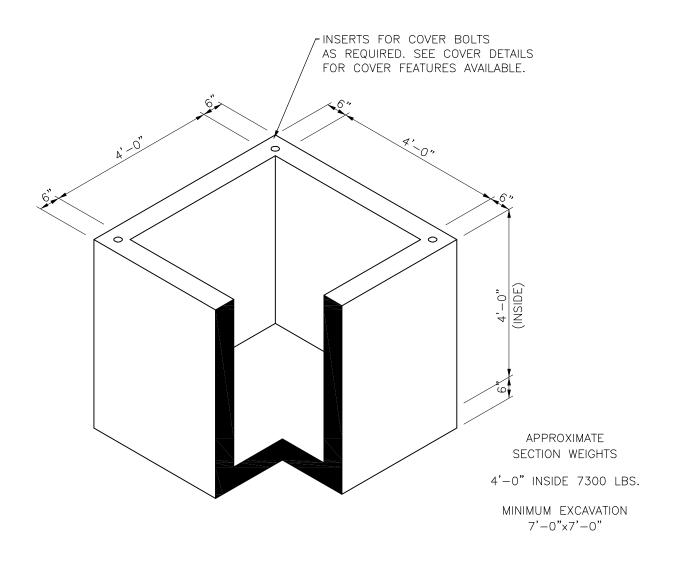

## 4'x4' HANDHOLE WITH MONOLITHIC BOTTOM SLAB

Copyright 2005 O Oldcastle Proced All Rights Reserved