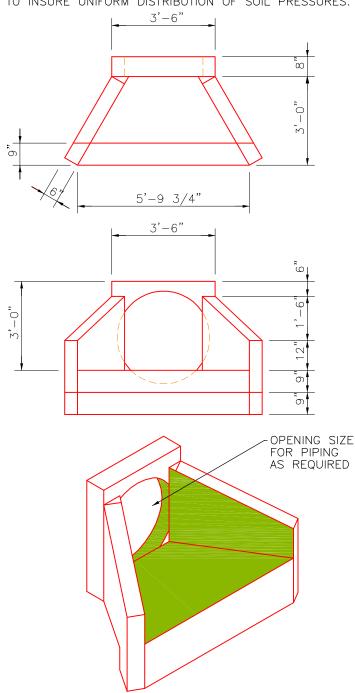

ALL CONCRETE SHALL HAVE A 28 DAY COMPRESSIVE STRENGTH OF 4500 psi.

REINFORCING STEEL SHALL COMPLY WITH
ASTM A615 GRADE 60, A706 GRADE 60 OR A497 GRADE 70.
BAR BENDING AND PLACEMENT SHALL COMPLY WITH
THE LATEST ACI STANDARDS

WATER TABLE IS AT 3'-0" BELOW GRADE FOR STANDARD STRUCTURAL DESIGN

THE STRUCTURE SHALL BE PLACED ON A COMPACTED GRANULAR BASE TO INSURE UNIFORM DISTRIBUTION OF SOIL PRESSURES.

APPROXIMATE WEIGHT 4300 LBS.

## WW21D WW24D

FILE NAME: HEADWAL2.dwg ISSUE DATE: March, 2005

www.oldcastlesanantonio.com

## HEADWALL FOR PIPE CULVERTS 21" OR 24" PIPE SIZES

Copyright 2005 Ottomatie Pressi All Rights Reserved