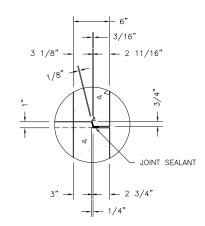

JOINT DETAIL

2'-6"x4' VAULT BASE ELEVATION VIEW

2'-6"x4' VAULT BASE ELEVATION VIEW

Oldcastle Precast 801 West 12th Street Ogden, Utah 84404 Phone: (801) 399-1171 Fax: (801) 392-7849

For more information about our products, please visit oldcastleprecast.com