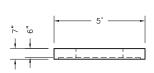

2'-6"x4' VAULT LID ELEVATION VIEW

2'-6"x4' VAULT BASE / RISER PLAN VIEW

2'-6"x4' VAULT LID PLAN VIEW 2'x3' OPENING CENTER/OFFSET 18"x48" OPENING CENTER/OFFSET

2'-6"x4' VAULT RISER ELEVATION VIEW

2'-6"x4' VAULT RISER ELEVATION VIEW