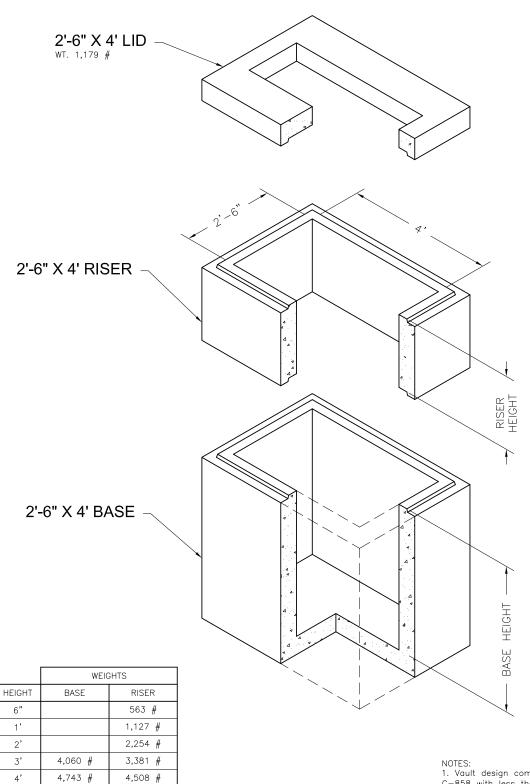

4,508 #

5,625 #

4' 5'

5,867 #

NOTES:
1. Vault design complies with ASTM C-857 and C-858 with less than 2' of earth cover and an AASHTO HS-20 loading.
2. Lifting insert type and location may change without notice.

2'-6"x4' VAULT LID ELEVATION VIEW

2'-6"x4' VAULT BASE / RISER PLAN VIEW

2'-6"x4' VAULT LID PLAN VIEW 2'x3' OPENING CENTER/OFFSET 18"x48" OPENING CENTER/OFFSET

2'-6"x4' VAULT RISER ELEVATION VIEW

2'-6"x4' VAULT RISER ELEVATION VIEW

JOINT DETAIL

2'-6"x4' VAULT BASE ELEVATION VIEW

2'-6"x4' VAULT BASE ELEVATION VIEW

Oldcastle Precast 801 West 12th Street Ogden, Utah 84404 Phone: (801) 399-1171 Fax: (801) 392-7849

For more information about our products, please visit oldcastleprecast.com