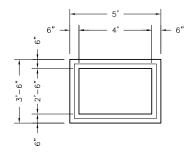

2'-6"x4' VAULT LID ELEVATION VIEW

2'-6"x4' VAULT BASE / RISER PLAN VIEW

2'-6"x4' VAULT LID PLAN VIEW 2'x3' OPENING CENTER/OFFSET 18"x48" OPENING CENTER/OFFSET

2'-6"x4' VAULT RISER ELEVATION VIEW

2'-6"x4' VAULT RISER ELEVATION VIEW

JOINT DETAIL

2'-6"x4' VAULT BASE ELEVATION VIEW

2'-6"x4' VAULT BASE ELEVATION VIEW

Oldcastle Precast 801 West 12th Street Ogden, Utah 84404 Phone: (801) 399-1171 Fax: (801) 392-7849

For more information about our products, please visit oldcastleprecast.com