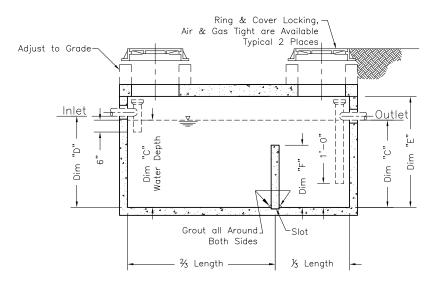

## **SECTION VIEW AA**

| Gallon Capacity |         | 430    | 890    | 1375   | 1800   | 2175   | 2550   | 5000   |
|-----------------|---------|--------|--------|--------|--------|--------|--------|--------|
|                 |         |        |        |        |        |        |        |        |
|                 | Dim "A" | 6'-0"  | 8'-0"  | 12'-0" | 10'-0" | 12'-0" | 14'-0" | 14'-0" |
|                 | Dim "B" | 4'-0"  | 6'-0"  | 6'-0"  | 8'-0"  | 8'-0"  | 8'-0"  | 8'-0"  |
| Water Depth     | Dim "C" | 2'-8"  | 2'-8"  | 2'-8"  | 3'-2"  | 3'-2"  | 3'-2"  | 7'-2"  |
|                 | Dim "D" | 2'-10" | 2'-10" | 2'-10" | 3'-4"  | 3'-4"  | 3'-4"  | 7'-4"  |
|                 | Dim "E" | 3'-6"  | 3'-6"  | 3'-6"  | 4'-0"  | 4'-0"  | 4'-0"  | 8'-0"  |
|                 | Dim "F" | 3'-4"  | 3'-4"  | 3'-4"  | 3'-10" | 3'-10" | 3'-10" | 7'-10" |
|                 | Weight  | 12,760 | 20,510 | 27,740 | 31,485 | 35,980 | 40,475 | 43,840 |