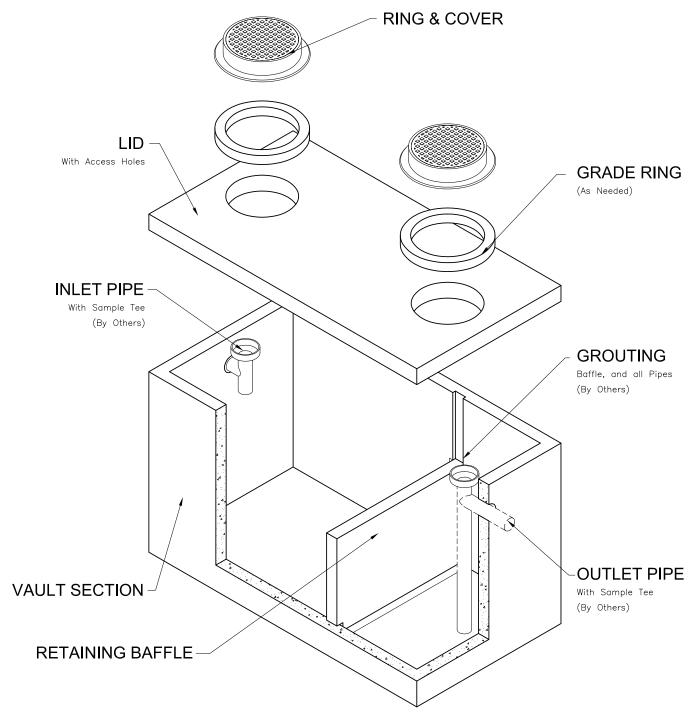

- NOTES:

  1. Vault design complies with ASTM C-857 and C-858 with less than 2' of earth cover and an AASHTO HS-20 loading.

  2. Contractor to grout baffles in place.

  3. Contractor to fill all lift insert recesses with

- grout prior to backfill.

  4. Contractor must fill the Separator unit with clean water before it is put into service.

  5. Lifting insert type and location may change without notice.