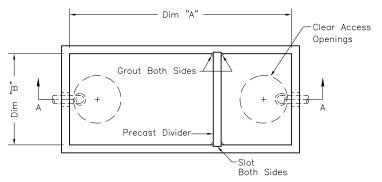

- NOTES:

  1. Vault design complies with ASTM C-857 and C-858 with less than 2' of earth cover and an AASHTO HS-20 loading.

  2. Contractor to grout baffles in place.

  3. Contractor to fill all lift insert recesses with

- grout prior to backfill.

  4. Contractor must fill the Separator unit with clean water before it is put into service.

  5. Lifting insert type and location may change without notice.



## PLAN VIEW



## **SECTION VIEW AA**

| Gallon Capacity |         | 430    | 890    | 1375   | 1800   | 2175   | 2550   | 5000   |
|-----------------|---------|--------|--------|--------|--------|--------|--------|--------|
|                 |         |        |        |        |        |        |        |        |
|                 | Dim "A" | 6'-0"  | 8'-0"  | 12'-0" | 10'-0" | 12'-0" | 14'-0" | 14'-0" |
|                 | Dim "B" | 4'-0"  | 6'-0"  | 6'-0"  | 8'-0"  | 8'-0"  | 8'-0"  | 8'-0"  |
| Water Depth     | Dim "C" | 2'-8"  | 2'-8"  | 2'-8"  | 3'-2"  | 3'-2"  | 3'-2"  | 7'-2"  |
|                 | Dim "D" | 2'-10" | 2'-10" | 2'-10" | 3'-4"  | 3'-4"  | 3'-4"  | 7'-4"  |
|                 | Dim "E" | 3'-6"  | 3'-6"  | 3'-6"  | 4'-0"  | 4'-0"  | 4'-0"  | 8'-0"  |
|