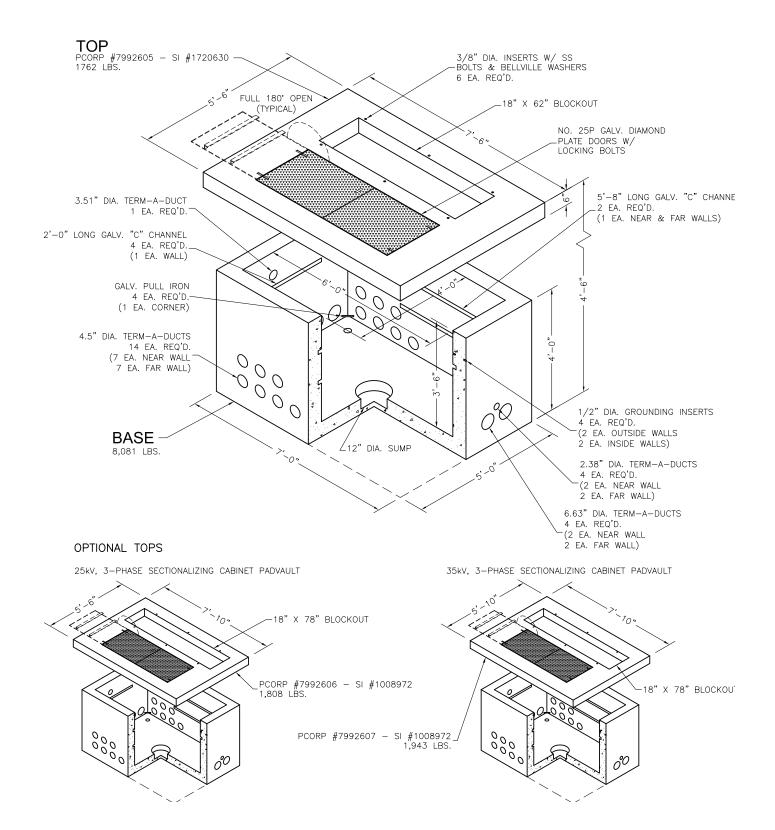

4'x6' Padvault 3 Phase Sectionalizing Cab. Pacificorp

15kV, 3-PHASE TRANSFORMER SECTIONALIZING CABINET PADVAULT, STOCK ITEM 7992605-STOCK ITEM 1720630 25kV, 3-PHASE TRANSFORMER SECTIONALIZING CABINET PADVAULT, STOCK ITEM 7992606-STOCK ITEM 1008972 35kV, 3-PHASE TRANSFORMER SECTIONALIZING CABINET PADVAULT, STOCK ITEM 7992607-STOCK ITEM 1008972

15 kV, 3-PHASE SECTIONALIZING CABINET PADVAULT PCORP #7992605 - SI #1720630

\*LIFTING DEVICE TYPE & LOCATION MAY CHANGE WITHOUT NOTICE.

Oldcastle Precast 801 West 12th Street Ogden, Utah 84404 Phone: (801) 399-1171 Fax: (801) 392-7849