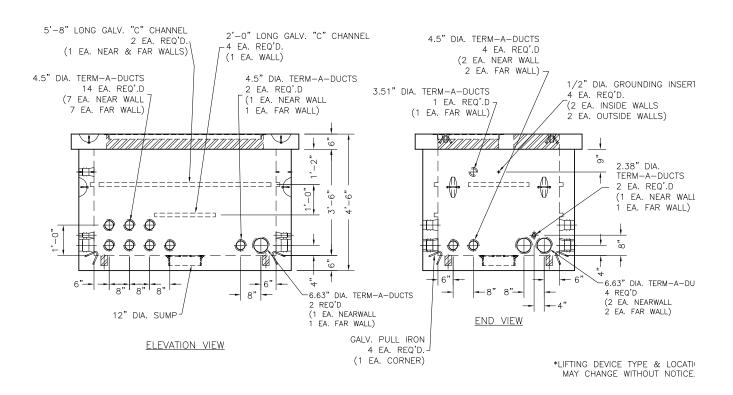

4'x6' Padvault 3 Phase Sectionalizing Cab. Pacificorp

15kV, 3-PHASE TRANSFORMER SECTIONALIZING CABINET PADVAULT, STOCK ITEM 7992605-STOCK ITEM 1720630 25kV, 3-PHASE TRANSFORMER SECTIONALIZING CABINET PADVAULT, STOCK ITEM 7992606-STOCK ITEM 1008972 35kV, 3-PHASE TRANSFORMER SECTIONALIZING CABINET PADVAULT, STOCK ITEM 7992607-STOCK ITEM 1008972

15 kV, 3-PHASE SECTIONALIZING CABINET PADVAULT PCORP #7992605 - SI #1720630

\*LIFTING DEVICE TYPE & LOCATION MAY CHANGE WITHOUT NOTICE.

Oldcastle Precast 801 West 12th Street Ogden, Utah 84404 Phone: (801) 399-1171 Fax: (801) 392-7849