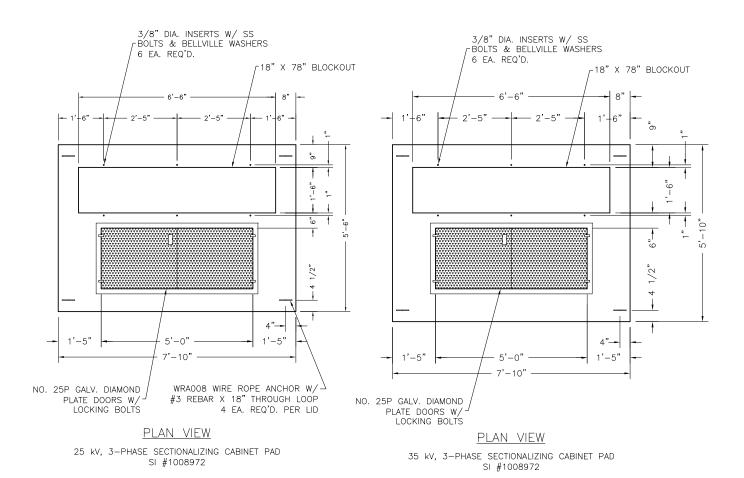

4'x6' Padvault 3 Phase Sectionalizing Cab. Pacificorp

15kV, 3-PHASE TRANSFORMER SECTIONALIZING CABINET PADVAULT, STOCK ITEM 7992605-STOCK ITEM 1720630 25kV, 3-PHASE TRANSFORMER SECTIONALIZING CABINET PADVAULT, STOCK ITEM 7992606-STOCK ITEM 1008972 35kV, 3-PHASE TRANSFORMER SECTIONALIZING CABINET PADVAULT, STOCK ITEM 7992607-STOCK ITEM 1008972