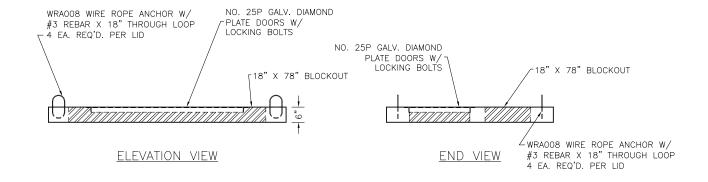

4'x6' Padvault 3 Phase Sectionalizing Cab. Pacificorp

15kV, 3-PHASE TRANSFORMER SECTIONALIZING CABINET PADVAULT, STOCK ITEM 7992605-STOCK ITEM 1720630 25kV, 3-PHASE TRANSFORMER SECTIONALIZING CABINET PADVAULT, STOCK ITEM 7992606-STOCK ITEM 1008972 35kV, 3-PHASE TRANSFORMER SECTIONALIZING CABINET PADVAULT, STOCK ITEM 7992607-STOCK ITEM 1008972

15 kV, 3-PHASE SECTIONALIZING CABINET PADVAULT PCORP #7992605 - SI #1720630

\*LIFTING DEVICE TYPE & LOCATION MAY CHANGE WITHOUT NOTICE.

Oldcastle Precast 801 West 12th Street Ogden, Utah 84404 Phone: (801) 399-1171 Fax: (801) 392-7849