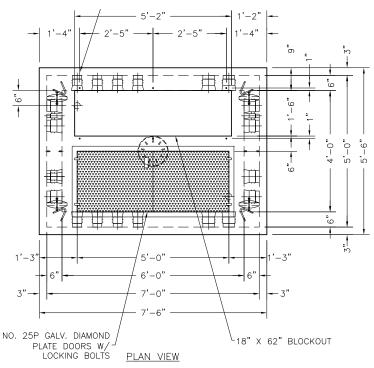

4'x6' Padvault 3 Phase Sectionalizing Cab. Pacificorp

15kV, 3-PHASE TRANSFORMER SECTIONALIZING CABINET PADVAULT, STOCK ITEM 7992605-STOCK ITEM 1720630 25kV, 3-PHASE TRANSFORMER SECTIONALIZING CABINET PADVAULT, STOCK ITEM 7992606-STOCK ITEM 1008972 35kV, 3-PHASE TRANSFORMER SECTIONALIZING CABINET PADVAULT, STOCK ITEM 7992607-STOCK ITEM 1008972

15 kV, 3-PHASE SECTIONALIZING CABINET PADVAULT PCORP #7992605 - SI #1720630

\*LIFTING DEVICE TYPE & LOCATION MAY CHANGE WITHOUT NOTICE.

Oldcastle Precast 801 West 12th Street Ogden, Utah 84404 Phone: (801) 399-1171 Fax: (801) 392-7849