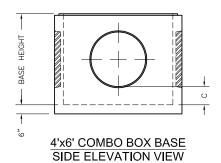

4'x6' COMBO BOX LID ELEVATION VIEW

4'x6' CATCH BASIN LID/TOP PLAN VIEW

JOINT DETAIL

4'x6' COMBO BOX TOP ELEVATION VIEW

4'x6' COMBO BOX BASE / RISER PLAN VIEW

4'x6' COMBO BOX BASE END ELEVATION VIEW

4'x6' CATCH BASIN RISER ELEVATION VIEW

|             | WIDE SIDE KNOCKOUT DIMENSIONS |     |     | SHORT SIDE KNOCKOUT DIMENSIONS |     |     |     |
|-------------|-------------------------------|-----|-----|--------------------------------|-----|-----|-----|
| BASE HEIGHT | DIA.                          | А   | В   | DIA.                           | А   | В   | С   |
| 3'-6"       | 36"                           | 36" | 0"  | 36"                            | 36" | 0"  | 0"  |
| 4'          | 36"                           | 36" | 0"  | 36"                            | 36" | 0"  | 0"  |
| 5'          | 36"                           | 36" | 0"  | 36"                            | 36" | 0"  | 12" |
| 6'          | 36"                           | 48" | 12" | 36"                            | 48" | 12" | 12" |