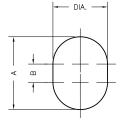

|             | WIDE SIDE KNOCKOUT DIMENSIONS |     |     | SHORT SIDE KNOCKOUT DIMENSIONS |     |     |     |
|-------------|-------------------------------|-----|-----|--------------------------------|-----|-----|-----|
| BASE HEIGHT | DIA.                          | А   | В   | DIA.                           | А   | В   | С   |
| 3'-6"       | 36"                           | 36" | 0"  | 36"                            | 36" | 0"  | 0"  |
| 4'          | 36"                           | 36" | 0"  | 36"                            | 36" | 0"  | 0"  |
| 5'          | 36"                           | 36" | 0"  | 36"                            | 36" | 0"  | 12" |
| 6'          | 36"                           | 48" | 12" | 36"                            | 48" | 12" | 12" |

KNOCKOUTS ARE 4" DEEP

Oldcastle Precast 801 West 12th Street Ogden, Utah 84404 Phone: (801) 399-1171 Fax: (801) 392-7849

For more information about our products, please visit oldcastleprecast.com

oldcastleprecast.com