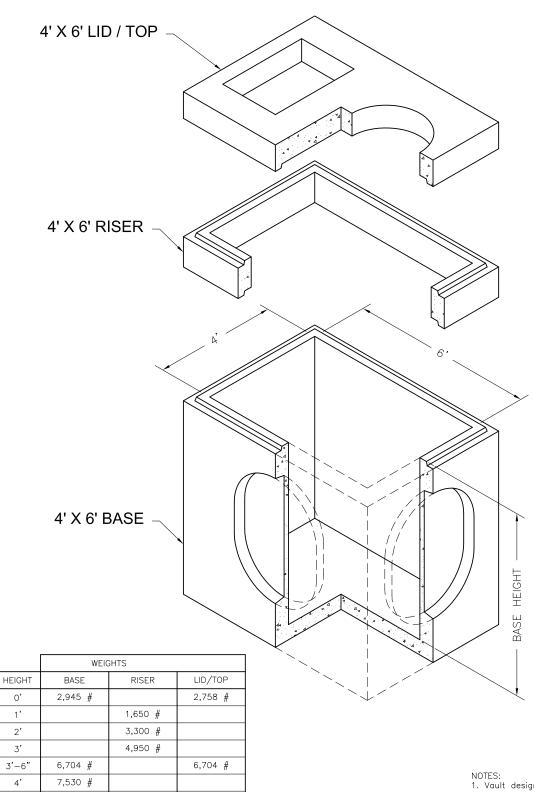

0'

2'

4'

5'

8,880 # 10,530 #

<sup>1.</sup> Vault design complies with ASTM C-857 and C-858 with less than 2' of earth cover and an AASHTO HS-20 loading.
2. Lifting insert type and location may change without notice.