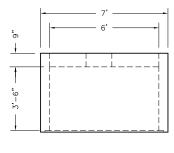

4'x6' COMBO BOX LID ELEVATION VIEW

4'x6' CATCH BASIN LID/TOP PLAN VIEW

JOINT DETAIL

4'x6' COMBO BOX TOP ELEVATION VIEW

4'x6' COMBO BOX BASE / RISER PLAN VIEW

4'x6' COMBO BOX BASE END ELEVATION VIEW

4'x6' CATCH BASIN RISER ELEVATION VIEW