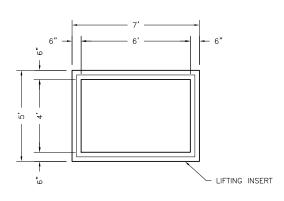

4'x6' COMBO BOX LID ELEVATION VIEW

4'x6' CATCH BASIN LID/TOP PLAN VIEW

JOINT DETAIL

4'x6' COMBO BOX TOP ELEVATION VIEW

4'x6' COMBO BOX BASE / RISER PLAN VIEW

4'x6' COMBO BOX BASE END ELEVATION VIEW

4'x6' CATCH BASIN RISER ELEVATION VIEW