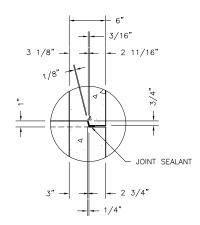

4'x6' COMBO BOX LID ELEVATION VIEW

4'x6' CATCH BASIN LID/TOP PLAN VIEW

JOINT DETAIL

4'x6' COMBO BOX TOP ELEVATION VIEW

4'x6' COMBO BOX BASE / RISER PLAN VIEW

4'x6' COMBO BOX BASE END ELEVATION VIEW

4'x6' CATCH BASIN RISER ELEVATION VIEW