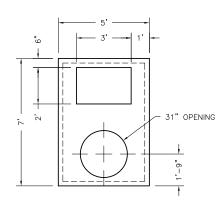

4'x6' COMBO BOX LID ELEVATION VIEW

4'x6' CATCH BASIN LID/TOP PLAN VIEW

JOINT DETAIL

4'x6' COMBO BOX TOP ELEVATION VIEW

4'x6' COMBO BOX BASE / RISER PLAN VIEW

4'x6' COMBO BOX BASE END ELEVATION VIEW

4'x6' CATCH BASIN RISER ELEVATION VIEW

|             | WIDE SIDE KNOCKOUT DIMENSIONS |     |     | SHORT SIDE KNOCKOUT DIMENSIONS |     |     |     |
|-------------|-------------------------------|-----|-----|--------------------------------|-----|-----|-----|
| BASE HEIGHT | DIA.                          | А   | В   | DIA.                           | А   | В   | С   |
| 3'-6"       | 36"                           | 36" | 0"  | 36"                            | 36" | 0"  | 0"  |
| 4'          | 36"                           | 36" | 0"  | 36"                            | 36" | 0"  | 0"  |
| 5'          | 36"                           | 36" | 0"  | 36"                            | 36" | 0"  | 12" |
| 6'          | 36"                           | 48" | 12" | 36"                            | 48" | 12" | 12" |

KNOCKOUTS ARE 4" DEEP

Oldcastle Precast 801 West 12th Street Ogden, Utah 84404 Phone: (801) 399-1171 Fax: (801) 392-7849

For more information about our products, please visit oldcastleprecast.com

oldcastleprecast.com