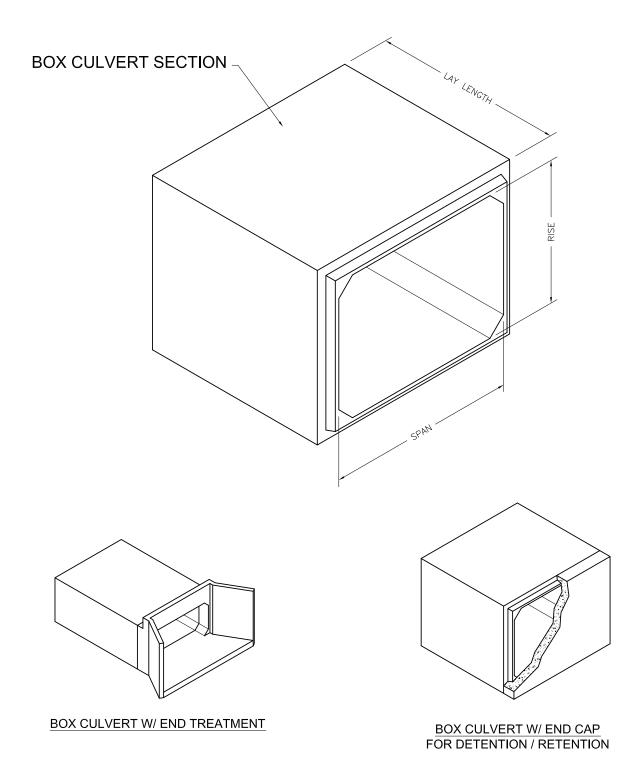

Box Culvert 4'x3' thru 12'x12' ASTM C-1433

Oldcastle Precast 801 West 12th Street Ogden, Utah 84404 Phone: (801) 399-1171 Fax: (801) 392-7849

For more information about our products, please visit oldcastleprecast.com

Box Culvert Box Culvert 4'x3' thru 12'x12' ASTM C-1433