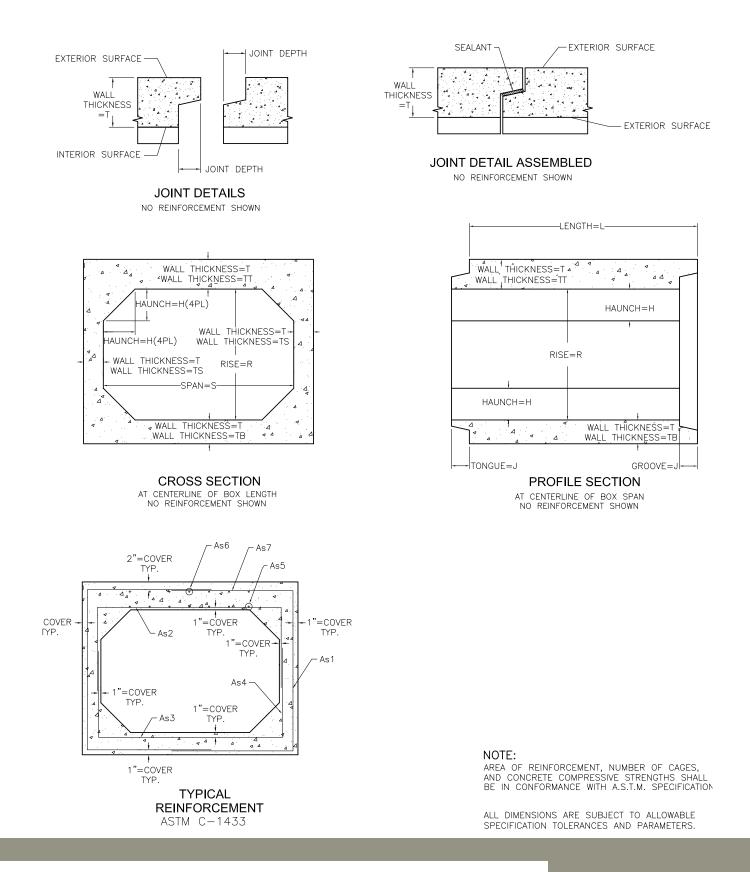

## oldcastleprecast.com

| <b></b>         |                 |                        |                     | 1               |                |                       |                | 1               |                       |
|-----------------|-----------------|------------------------|---------------------|-----------------|----------------|-----------------------|----------------|-----------------|-----------------------|
| SPAN            | RISE            | WALL                   | HAUNCH              | LENGTH          | WEIGHT         | TONGUE                | GROOVE         | WATERWY         | EQUIV.                |
| S<br>FEET       | R<br>FEET       | Tt Ts T                | b INCHES            | FEET            | WT.<br>#'S/FT. | J<br>INCHES           | J<br>INCHES    | AREA<br>SQ. FT. | DIA.<br>INCHES        |
| 4'              | 2'              | 8"5"6                  |                     | 8'              | 910            | 4.50"                 | 4.50"          | 7.1             | 36.1"                 |
| 4'              | 3'              | 8" 5" 6                |                     | 8'              | 1030           | 4.50"                 | 4.50"          | 11.1            | 45.1"                 |
| 4'              | 4'              | 8"5"6                  |                     | 8'              | 1160           | 4.50"                 | 4.50"          | 15.1            | 52.6"                 |
| 5'              | 2'              | 8"6"7                  | 0                   | 8'              | 1280           | 4.50"                 | 4.50"          | 9.1             | 40.9"                 |
| 5'<br>5'        | <u>3'</u><br>4' | 8"6"7<br>8"6"7         | " <u>8</u> "<br>"8" | <u>8'</u><br>8' | 1430<br>1580   | <u>4.50"</u><br>4.50" | 4.50"<br>4.50" | 14.1            | 50.9"<br>59.2"        |
| 5'              | 5'              | 8"6"7                  | <u> </u>            | 8'              | 1730           | 4.50"                 | 4.50"          | 24.1            | 66.5"                 |
| 6'              | 2'              | 8" 7" 7                |                     | 8'              | 1700           | 4.50"                 | 4.50"          | 11.1            | 45.1"                 |
| 6'              | 3'              | 8" 7" 7                |                     | 8'              | 1880           | 4.50"                 | 4.50"          | 17.3            | 56.3"                 |
| 6'              | 4'              | 8"7"7                  | 0                   | 8'              | 2060           | 4.50"                 | 4.50"          | 23.3            | 65.4"                 |
| 6'              | 5'              | 8" 7" 7                |                     | 8'              | 2230           | 4.50"                 | 4.50"          | 29.1            | 73.1"                 |
| 6'<br>7'        | 6'              | 8"7"7                  | <u> </u>            | 8'              | 2410           | 4.50"                 | 4.50"          | 35.1            | 80.2"                 |
| 7'              | 2'<br>3'        | 8"8"8<br>8"8"8         |                     | <u>8'</u><br>8' | 2200<br>2400   | 4.50"<br>4.50"        | 4.50"<br>4.50" | 13.1 20.1       | <u>49.0"</u><br>60.7" |
| 7'              | 4'              | 8"8"8                  |                     | 8'              | 2600           | 4.50                  | 4.50"          | 27.1            | 70.5"                 |
| 7'              | 5'              | 8" 8" 8                | " 8"                | 8'              | 2800           | 4.50"                 | 4.50"          | 34.1            | 79.1"                 |
| 7'              | 6'              | 8"8"8                  | " 8"                | 8'              | 3000           | 4.50"                 | 4.50"          | 41.1            | 86.8"                 |
| 7'              | 7'              | 8"8"8                  |                     | 8'              | 3200           | 4.50"                 | 4.50"          | 48.1            | 93.9"                 |
| 8'              | 2'              | 8"8"8                  |                     | 8'              | 2400           | 4.50"                 | 4.50"          | 15.1            | 52.6"                 |
| <u>8'</u><br>8' | 3'<br>4'        | 8"8"8<br>8"8"8         |                     | <u>8'</u><br>8' | 2600<br>2800   | 4.50"<br>4.50"        | 4.50"<br>4.50" | 23.1 31.1       | 65.1"<br>75.5"        |
| 8'              | 5'              | 8" 8" 8                |                     | 8'              | 3000           | 4.50"                 | 4.50"          | 39.1            | 84.7"                 |
| 8'              | 6'              | 8" 8" 8                | " 8"                | 8'              | 3200           | 4.50"                 | 4.50"          | 47.1            | 92.9"                 |
| •               |                 |                        | •                   | •               |                |                       | •              | •               |                       |
| 8'              | 7'              | 8"8"8                  |                     | 6'              | 3400           | 4.50"                 | 4.50"          | 54.6            | 100.1"                |
| 8'              | 8'              | 8"8"8                  |                     | 6'              | 3600           | 4.50"                 | 4.50"          | 62.6            | 107.1"                |
| 9'              | 3'              | 9" 9" 9                | 10                  | 6'              | 3220           | 4.50"                 | 4.50"          | 25.6            | 68.5"                 |
| 9'<br>9'        | 4'<br>5'        | 9" 9" 9<br>9" 9" 9     | 10                  | 6'<br>6'        | 3440<br>3660   | 4.50"<br>4.50"        | 4.50"<br>4.50" | 34.6<br>43.6    | 79.7"<br>89.4"        |
| 9'              | 6'              | 9 9 9                  |                     | 6'              | 3880           | 4.50"                 | 4.50"          | 52.6            |                       |
| 9'              | 7'              | 9" 9" 9                | 10                  | 6'              | 4110           | 4.50"                 | 4.50"          | 61.6            | 106.3"                |
| 9'              | 8'              | 9" 9" 9                |                     | 6'              | 4330           | 4.50"                 | 4.50"          | 70.6            | 113.8"                |
| 9'              | 9'              | 9"9"9                  |                     | 6'              | 4560           | 4.50"                 | 4.50"          | 79.6            | 120.8"                |
| 10'             | 3'              | 10" 10" 1              |                     | 6'              | 3880           | 4.50"                 | 4.50"          | 28.6            | 72.4"                 |
| 10'             | 4'<br>5'        | 10" 10" 1<br>10" 10" 1 |                     | 6'<br>6'        | 4130           | 4.50"<br>4.50"        | 4.50"<br>4.50" | 38.6<br>48.6    | 84.1"<br>94.5"        |
| 10'             | 6'              | 10" 10" 1              | 10                  | 6'              | 4380<br>4630   | 4.50"                 | 4.50"          | 58.6            | 94.5<br>103.7"        |
| 10'             | 7'              | 10" 10" 1              |                     | 6'              | 4880           | 4.50"                 | 4.50"          | 68.6            | 112.2"                |
| 10'             | 8'              | 10" 10" 1              |                     | 6'              | 5130           | 4.50"                 | 4.50"          | 78.6            | 120.1"                |
| 10'             | 9'              | 10" 10" 1              |                     | 6'              | 5380           | 4.50"                 | 4.50"          | 88.6            | 127.5"                |
| 10'             | 10'             | 10" 10" 1              |                     | 6'              | 5630           | 4.50"                 | 4.50"          | 98.6            | 134.5"                |
| 11'             | 3'<br>4'        | 11" 11" 1<br>11" 11" 1 |                     | 6'<br>6'        | 4605<br>4880   | 4.50"<br>4.50"        | 4.50"<br>4.50" | 31.6<br>42.6    | 76.1"<br>88.4"        |
| 11'             | 5'              | 11" 11" 1              | 10                  | 6'              | 5155           | 4.50"                 | 4.50"          | 53.6            | 00.4<br>99.1"         |
| 11'             | 6'              | 11" 11" 1              |                     | 6'              | 5430           | 4.50"                 | 4.50"          | 64.6            | 108.8"                |
| 11'             | 7'              | 11" 11" 1              |                     | 6'              | 5735           | 4.50"                 | 4.50"          | 75.6            | 117.7"                |
| 11'             | 8'              | 11" 11" 1              | 10                  | 6'              | 5980           | 4.50"                 | 4.50"          | 86.6            | 126.0"                |
| 11'             | 9'              | 11" 11" 1              |                     | 6'              | 6255           | 4.50"                 | 4.50"          | 97.6            | 133.8"                |
| 12'<br>12'      | 3'<br>4'        | 12" 12" 1<br>12" 12" 1 |                     | 6'<br>6'        | 5400           | 4.50"<br>4.50"        | 4.50"<br>4.50" | 34.6<br>46.6    | 79.7"<br>92.4"        |
| 12'             | 4<br>5'         | 12 12 1.               |                     | 6'              | 5700<br>6000   | 4.50<br>4.50"         | 4.50"          | 46.6<br>58.6    | 92.4<br>103.7"        |
| 12'             | 6'              | 12" 12" 1              |                     | 6'              | 6300           | 4.50"                 | 4.50"          | 70.6            | 113.8"                |
| 12'             | 7'              | 12" 12" 1              |                     | 6'              | 6600           | 4.50"                 | 4.50"          | 82.6            | 123.1"                |
| 12'             | 8'              | 12" 12" 1              | 2" 10"              | 6'              | 6900           | 4.50"                 | 4.50"          | 94.6            | 131.7"                |
| 12'             | 9'              | 12" 12" 1              |                     | 6'              | 7200           | 4.50"                 | 4.50"          | 106.6           | 139.8"                |
| 12'<br>12'      | 10'<br>11'      | 12" 12" 1              |                     | 6'<br>6'        | 7500           | 4.50"<br>4.50"        | 4.50"<br>4.50" | 118.6<br>130.6  | 147.5"<br>154.7"      |
| 12              | 11              | 12" 12" 1<br>12" 12" 1 |                     | 6<br>6'         | 7810<br>8120   | 4.50<br>4.50"         | 4.50           | 142.6           | 154.7<br>161.7"       |
| 12              | 1 12            |                        | - 10                | 0               | 0120           | 4.30                  | 4.50           | 172.0           | 101.7                 |