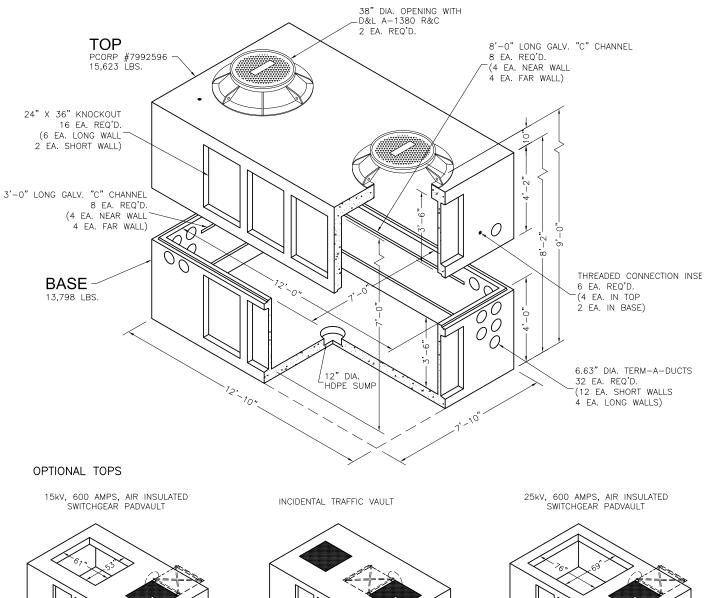

7' X 12' MANHOLE

- -FULL TRAFFIC VAULT, STOCK ITEM 7992596
  -INCIDENTAL TRAFFIC VAULT, STOCK ITEM 7992597
  -15 kV, 600 AMPS, AIR INSULATED SWITCHGEAR PADVAULT, STOCK ITEM 7992598-STOCK ITEM 1720663
  -25 kV, 600 AMPS, AIR INSULATED SWITCHGEAR PADVAULT, STOCK ITEM 7992599-STOCK ITEM 1720673

PCORP #7992597 14,871 LBS.

PCORP #7992599 - SI #1720673 12,130 LBS.

\*LIFTING DEVICE TYPE & LOCATION MAY CHANGE WITHOUT NOTICE.

Oldcastle Precast 801 West 12th Street Ogden, Utah 84404 Phone: (801) 399-1171 Fax: (801) 392-7849