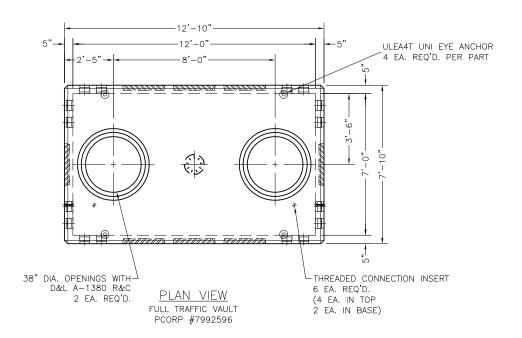

7' X 12' MANHOLE

- -FULL TRAFFIC VAULT, STOCK ITEM 7992596
  -INCIDENTAL TRAFFIC VAULT, STOCK ITEM 7992597
  -15 kV, 600 AMPS, AIR INSULATED SWITCHGEAR PADVAULT, STOCK ITEM 7992598-STOCK ITEM 1720663
  -25 kV, 600 AMPS, AIR INSULATED SWITCHGEAR PADVAULT, STOCK ITEM 7992599-STOCK ITEM 1720673

PCORP #7992597 14,871 LBS.

PCORP #7992599 - SI #1720673 12,130 LBS.

\*LIFTING DEVICE TYPE & LOCATION MAY CHANGE WITHOUT NOTICE.

Oldcastle Precast 801 West 12th Street Ogden, Utah 84404 Phone: (801) 399-1171 Fax: (801) 392-7849