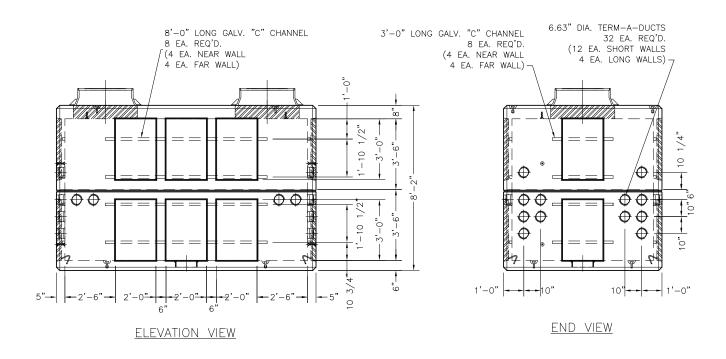

7' X 12' MANHOLE

- -FULL TRAFFIC VAULT, STOCK ITEM 7992596
  -INCIDENTAL TRAFFIC VAULT, STOCK ITEM 7992597
  -15 kV, 600 AMPS, AIR INSULATED SWITCHGEAR PADVAULT, STOCK ITEM 7992598-STOCK ITEM 1720663
  -25 kV, 600 AMPS, AIR INSULATED SWITCHGEAR PADVAULT, STOCK ITEM 7992599-STOCK ITEM 1720673

PCORP #7992597 14,871 LBS.

PCORP #7992599 - SI #1720673 12,130 LBS.

\*LIFTING DEVICE TYPE & LOCATION MAY CHANGE WITHOUT NOTICE.

Oldcastle Precast 801 West 12th Street Ogden, Utah 84404 Phone: (801) 399-1171 Fax: (801) 392-7849