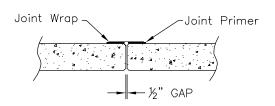

**DETAIL FROM B-C** 

**DETAIL FROM A-B & C-D** 

Oldcastle Precast

5115 Massaponax Church Road. Fredericksburg, Virginia Phone: 540.898.6300 Fax: 540.898.2389