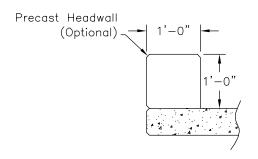

## **ELEVATION VIEW**



## **HEADWALL OPTION**

## **GENERAL NOTES:**

- 1. Concrete: 28 Day Compressive Strength f'c = 5,000 psi
- 2. Steel Reinforcement: ASTM A-615, Grade 60
- 3. Design Live Load: HS-20
- 4. Earth Cover: 0'-6" Min to 5'-0" Max

| Structure |       | H<br>(Rise) |    | Waterway<br>Areas |    | Section<br>Weights |      |
|-----------|-------|-------------|----|-------------------|----|--------------------|------|
| ОМ        | 10/4  | 4           | ft | 11                | sf | 9.6                | Tons |
| ОМ        | 10/6  | 6           | ft | 31                | sf | 11.2               | Tons |
| ОМ        | 10/8  | 8           | ft | 51                | sf | 12.8               | Tons |
| ОМ        | 10/10 | 10          | ft | 71                | sf | 14.4               | Tons |
| ОМ