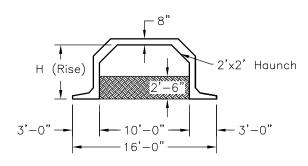

## **ELEVATION VIEW**

## **GENERAL NOTES:**

- 1. Concrete: 28 Day Compressive Strength f'c = 5,000 psi
- 2. Steel Reinforcement: ASTM A-615, Grade 60
- 3. Design Live Load: HS-20
- 4. Earth Cover: 0'-6" Min to 5'-0" Max

| Structure |       | H<br>(Rise) |    | Waterway<br>Areas |    | Section<br>Weights |      |
|-----------|-------|-------------|----|-------------------|----|--------------------|------|
| ОМ        | 10/4  | 4           | ft | 11                | sf | 9.6                | Tons |
| ОМ        | 10/6  | 6           | ft | 31                | sf | 11.2               | Tons |
| ОМ        | 10/8  | 8           | ft | 51                | sf | 12.8               | Tons |
| ОМ        | 10/10 | 10          | ft | 71                | sf | 14.4               | Tons |
| ОМ        | 10/12 | 12          | ft | 91                | sf | 16                 | Tons |