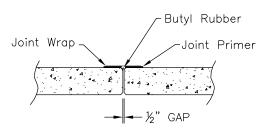

**DETAIL FROM B-C** 

**DETAIL FROM A-B & C-D** 

Oldcastle Precast

5115 Massaponax Church Road. Fredericksburg, Virginia Phone: 540.898.6300 Fax: 540.898.2389