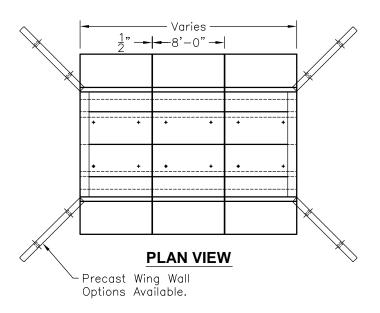

## **OM 10 SERIES**

SCALE: 3/32" = 1'-0"

FILE NAME: OMEGA BRIDGE - 10

ISSUE DATE: January, 2003

10'-0" Span Omega Bridge Standard Layout

Copyright © 2003 Oldcastle Precest, inc.