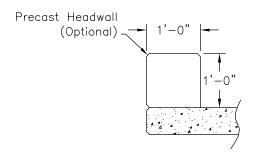

## **ELEVATION VIEW**



## **HEADWALL OPTION**

## **GENERAL NOTES:**

- 1. Concrete: 28 Day Compressive Strength f'c = 5,000 psi
- 2. Steel Reinforcement: ASTM A-615, Grade 60
- 3. Design Live Load: HS-20
- 4. Earth Cover: 0'-6" Min to 5'-0" Max

| Structure |       | H<br>(Rise) |    | Waterway<br>Areas |    | Section<br>Weights |      |
|-----------|-------|-------------|----|-------------------|----|--------------------|------|
| ОМ        | 18/4  | 4           | ft | 23                | sf | 17                 | Tons |
| ОМ        | 18/6  | 6           | ft | 59                | sf | 19                 | Tons |
| ОМ        | 18/8  | 8           | ft | 95                | sf | 21                 | Tons |
| ОМ        | 18/10 | 10          | ft | 131               | sf | 23                 | Tons |
| ОМ