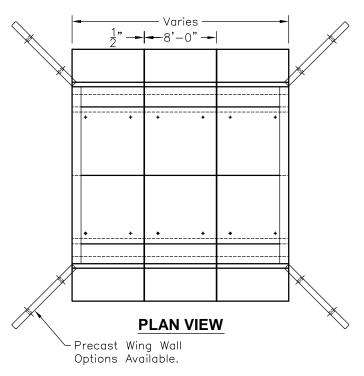

## **OM 18 SERIES**

FILE NAME: OMEGA BRIDGE - 18
ISSUE DATE: January, 2003

18'-0" Span Omega Bridge Standard Layout

Copyright © 2003 Oldcastle Precest, inc.