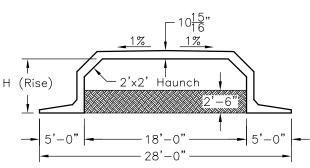

## **ELEVATION VIEW**

## **GENERAL NOTES:**

- 1. Concrete: 28 Day Compressive Strength f'c = 5,000 psi
- 2. Steel Reinforcement: ASTM A-615, Grade 60
- 3. Design Live Load: HS-20
- 4. Earth Cover: 0'-6" Min to 5'-0" Max

| Structure |       | H<br>(Rise) |    | Waterway<br>Areas |    | Section<br>Weights |      |
|-----------|-------|-------------|----|-------------------|----|--------------------|------|
| ОМ        | 18/4  | 4           | ft | 23                | sf | 17                 | Tons |
| ОМ        | 18/6  | 6           | ft | 59                | sf | 19                 | Tons |
| ОМ        | 18/8  | 8           | ft | 95                | sf | 21                 | Tons |
| ОМ        | 18/10 | 10          | ft | 131               | sf | 23                 | Tons |
| ОМ        | 18/12 | 12          | ft | 167               | sf | 25                 | Tons |