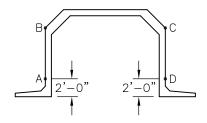

**DETAIL FROM B-C** 

**DETAIL FROM A-B & C-D** 

SCALE: 3/32" = 1'-0"

5115 Massaponax Church Road. Fredericksburg, Virginia Phone: 540.898.6300 Fax: 540.898.2389