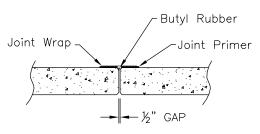

**DETAIL FROM B-C** 

**DETAIL FROM A-B & C-D** 

SCALE: 3/32" = 1'-0"

5115 Massaponax Church Road. Fredericksburg, Virginia Phone: 540.898.6300 Fax: 540.898.2389