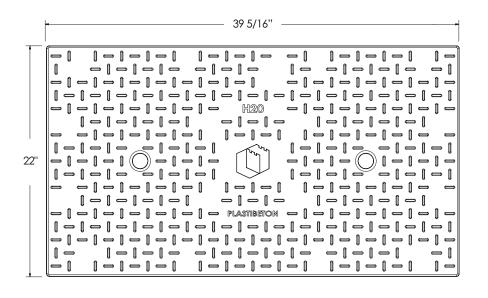

## **TC20**

## Plastibeton

128 lbs 32,000 lb Axle Load Half Cover Available

## **Plastibeton ULW**

52.7 lbs 32,000 lb Axle Load

## **Plastibeton HD**

158 lbs 64,000 lb Axle Load

Cover comes standard with permanent markings for manufacturer, load rating, model size and manufacturing location.

WARNING: Cancer - www.P65Warnings.ca.gov