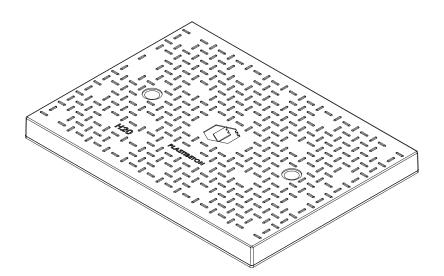

## **TC30**

Cover comes standard with permanent markings for manufacturer, load rating, model size and manufacturing location.

WARNING: Cancer - www.P65Warnings.ca.gov

All information contained on this sheet is current at the time of publication. Oldcastle reserves the right to discontinue or update product information without notice.