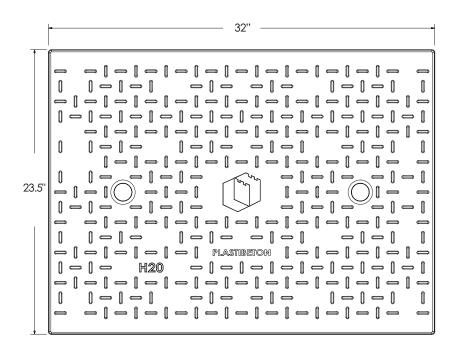

## **TC30**

Cover comes standard with permanent markings for manufacturer, load rating, model size and manufacturing location.

WARNING: Cancer - www.P65Warnings.ca.gov

All information contained on this sheet is current at the time of publication. Oldcastle reserves the right to discontinue or update product information without notice.