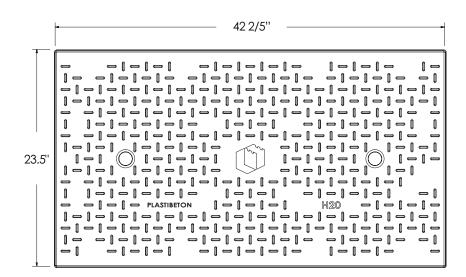

## **TC40**

## **Plastibeton**

217 lbs

32,000 lb Axle Load

Half Cover Available

## **Plastibeton HD**

149 lbs (half cover) 64,000 lb Axle Load

Cover comes standard with permanent markings for manufacturer, load rating, model size and manufacturing location.

WARNING: Cancer - www.P65Warnings.ca.gov