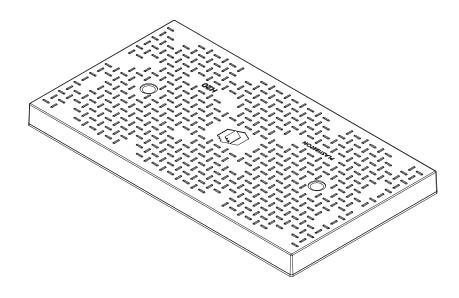

## **TC40**

## **Plastibeton**

217 lbs

32,000 lb Axle Load

Half Cover Available

## **Plastibeton HD**

149 lbs (half cover) 64,000 lb Axle Load

Cover comes standard with permanent markings for manufacturer, load rating, model size and manufacturing location.

WARNING: Cancer - www.P65Warnings.ca.gov