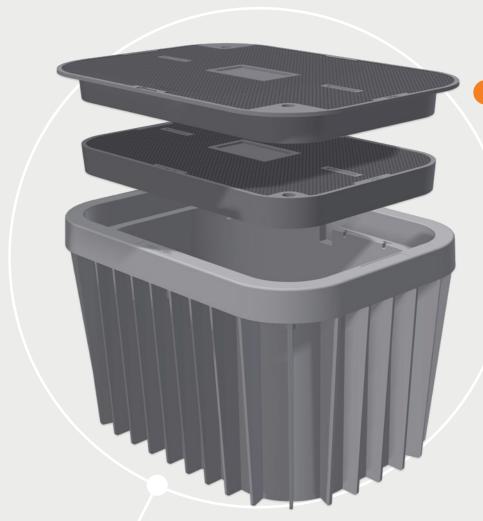

## **Duralite**®

Lightweight

Safe Handling

Fire Resistant

**Crack Resistant** 

Protecting Vital Infrastructure

Duralite® is engineered to withstand heavy loads and provide a durable, lightweight solution for the protection of and access to vital utility infrastructure. The impressively light Duralite covers weigh four times less than typical industry solutions, and can deliver Tier 22 performance in both T-cover and Flush designs. The lightweight design allows for safer installations while the uniquely strong material blend and construction doesn't sacrifice performance.

## **Features and Benefits:**

- Duralite® marking plate covers allow you to install logo plates in the field, carry less inventory, and get products faster.
- Coil hardware ensures easy bolt down locking even under the toughest of construction sites.
- Up to 75% lighter than Polymer Concrete. Lightweight products help reduce accidents and injuries.
- · Chip and crack resistant.
- · Fire, mold and salt resistant.