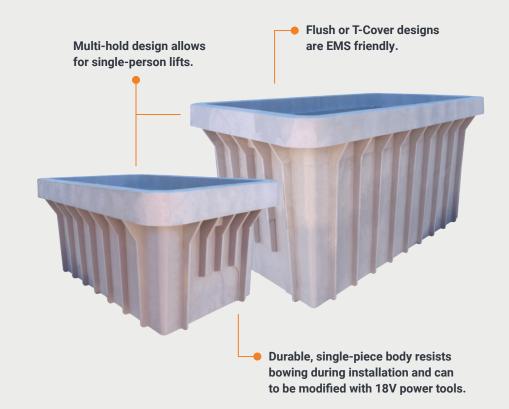

## **Features and Benefits:**

- Duralite® marking plate covers allow you to install logo plates in the field, carry less inventory, and get products faster.
- Coil hardware ensures easy bolt down locking even under the toughest of construction sites.
- Up to 75% lighter than Polymer Concrete. Lightweight products help reduce accidents and injuries.
- · Chip and crack resistant.
- · Fire, mold and salt resistant.

|            | Model             | Size (LxW) | Depths                      | Available Covers |             |
|------------|-------------------|------------|-----------------------------|------------------|-------------|
|            | 1015              | 10" x 15"  | 12", 18"                    | Polymer Concrete | LW Duralite |
|            | 1118              | 11" x 18"  | 12", 18", (24)"             | Polymer Concrete | LW Duralite |
|            | 1212              | 12" x 12"  | 12", 18", (24)"             | Polymer Concrete | LW Duralite |
|            | 1324              | 13" x 24"  | 12", 18", (36)"             | Polymer Concrete | LW Duralite |
|            | 1730              | 17" x 30"  | 12", 18", 24", (30)", (36)" | Polymer Concrete | LW Duralite |
|            | 2436              | 24" x 36"  | 24", 18", 36"               | Polymer Concrete | LW Duralite |
|            | 3048              | 30" x 48"  | 18", 24", 36                | Polymer Concrete | LW Duralite |
|            | 3660              | 36" x 60"  | 36"                         | LW Duralite      |             |
| aterial    | Composite         |            |                             |                  |             |
| all Type   | Straight          |            |                             |                  |             |
| erformance | Tier 15*, Tier 22 |            |                             |                  |             |