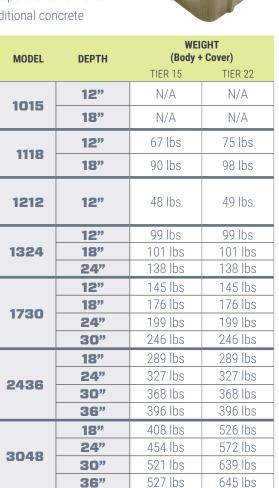

## WEIGHING THE BENEFITS

Duralite<sup>™</sup> is the lightweight solution, engineered to withstand heavy loads and provide interior working space nearly identical to polymer concrete. Duralite<sup>™</sup> provides the same Tier 15 and Tier 22 performance and weighs 50-75% less.