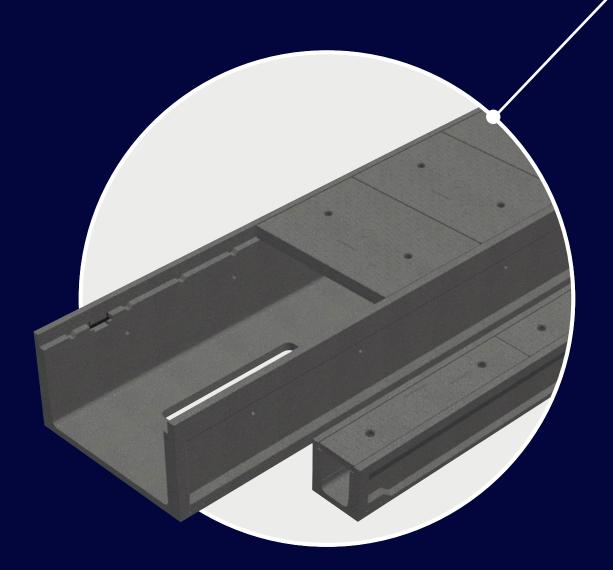

# Outstanding strength and performance.

The Plastibeton® cable trench is a trusted system by power, utility, railroad and transit companies throughout North America to contain, protect and allow easy access to power, control, signal, communication, and fiber optic cables. Made of a unique, patented High-Density Polymer Concrete, Plastibeton offers flexibility and strength, as well as exceptional resistance to freeze/thaw conditions, providing outstanding vehicle load rating at any point. Designed and tested to exceed industry standards, with an unmatched strength to weight ratio, that is significantly lighter than concrete, Plastibeton reduces installation costs and is the safer cable trench choice.

Exceeding industry standards with an unmatched strength-to-weight ratio.

# **Won't Crack Under Pressure**

Designed and tested to exceed industry standards, providing unmatched strength-to-weight ratio and outstanding vehicle load rating at any point.