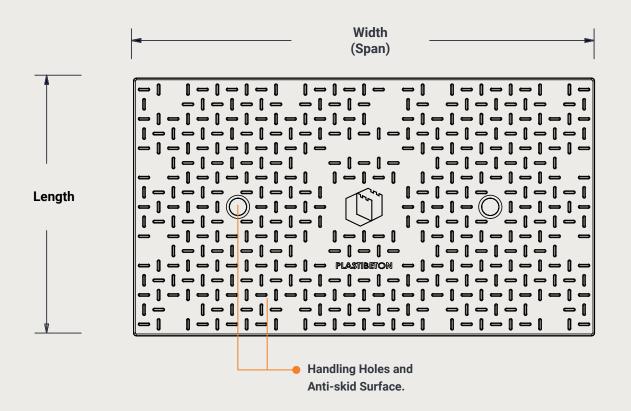

## Reinforced for strenuous traffic loads.

| Model                    | Size (Width x Length x Thickness) | Weight | Covers per Section |
|--------------------------|-----------------------------------|--------|--------------------|
| TC12 HD                  | 14" x 39 5/16" x 2 1/4"           | 111    | 3                  |
| TC20 HD                  | 22" x 39 5/16" x 2"               | 158    | 3                  |
| Half Covers TC12 Half HD | 14" x 19 9/16" x 2 1/4"           | 56     | 6                  |
| TC20 Half HD             | 22" x 19 9/16" x 2"               | 79     | 6                  |
| TC30 Half HD             | 32" x 11 11/16" x 2 1/2"          | 90     | 10                 |
|                          |                                   |        |                    |

Dimensions may vary slightly.

4-A-031 Revision 3/2023

Trusted partnerships. Full scale solutions.