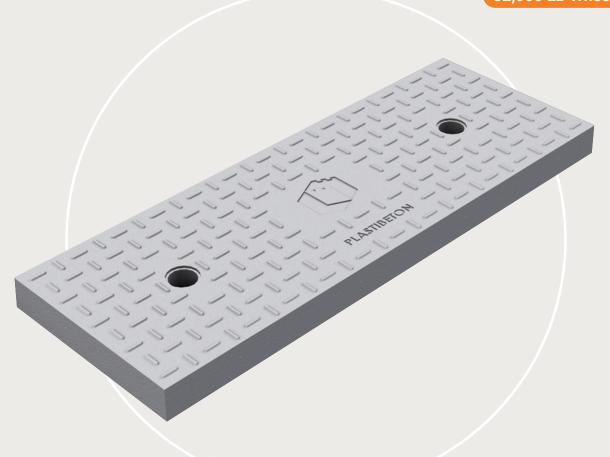

## Plastibeton®

**HD Covers** 

Traffic Rated

32,000 LB Wheel Load

## Trusted Performance

For trusted performance during the most strenuous traffic loadings, turn to the Plastibeton® HD cover. These covers utilize extra reinforcement to double the load rating the typical 16K load rating. These covers are designed for a 32,000 LB wheel load.