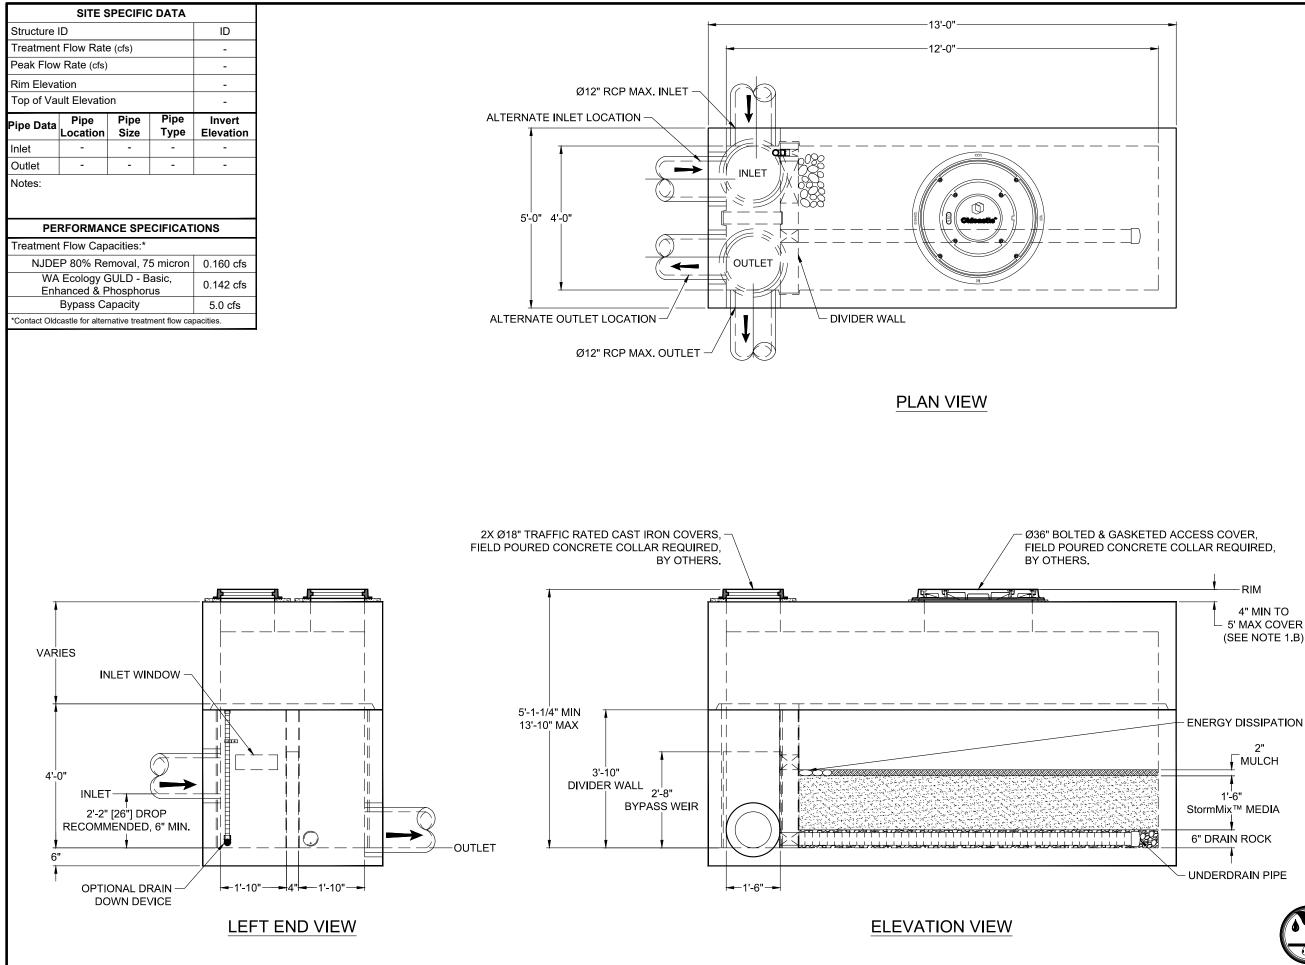

- 1. DESIGN LOADINGS:
  - A. AASHTO HS-20-44 (WITH IMPACT) B. DESIGN SOIL COVER: 5'-0" MAXIMUM
  - C. ASSUMED WATER TABLE: BELOW BASE OF PRECAST
  - (ENGINEER-OF-RECORD TO CONFIRM SITE WATER TABLE ELEVATION)
  - D. LATERAL EARTH PRESSURE: 45 PCF (DRAINED)
  - E. LATERAL LIVE LOAD SURCHARGE: 80 PSF (APPLIED TO 8'-0" BELOW GRADE)
  - F. NO LATERAL SURCHARGE FROM ADJACENT BUILDINGS, WALLS, PIERS, OR FOUNDATIONS.
- 2. CONCRETE 28-DAY MINIMUM COMPRESSIVE STRENGTH: 5,000 PSI MINIMUM.
- 3. REINFORCING: REBAR, ASTM A615/A706, GRADE 60
- 4. CEMENT: ASTM C150
- 5. REQUIRED ALLOWABLE SOIL BEARING CAPACITY: 2,500 PSF
- 6. REFERENCE STANDARD:
  - A. ASTM C890
  - B. ASTM C913 C. ACI 318-14
- 7. THIS STRUCTURE IS DESIGNED TO THE PARAMETERS NOTED HEREIN. ENGINEER-OF-RECORD SHALL VERIFY FY THAT NOTED PARAMETERS MEET OR EXCEED PROJECT REQUIREMENTS. IF DESIGN PARAMETERS ARE INCORRECT, REVIEWING ENGINEER/AUTHORITY SHALL NOTIFY OLDCASTLE INFRASTRUCTURE UPON REVIEW.
- 8. INLET AND OUTLET HOLES WILL BE FACTORY CORED/CAST PER PLANS AND CUSTOMER REQUIREMENTS. INLET AND OUTLET LOCATIONS CAN BE MIRRORED.
- CONTRACTOR RESPONSIBLE TO VERIFY ALL SIZES, LOCATIONS, AND ELEVATIONS OF OPENINGS.
- 10. CONTRACTOR RESPONSIBLE TO ENSURE ADEQUATE BEARING SURFACE IS PROVIDED (I.E. COMPACTED AND LEVEL PER PROJECT SPECIFICATIONS).
- 11. SECTION HEIGHTS, SLAB/WALL THICKNESSES, AND KEYWAYS ARE SUBJECT TO CHANGE AS REQUIRED FOR SITE REQUIREMENTS AND/OR DUE TO PRODUCT AVAILABILITY AND PRODUCTION FACILITY CONSTRAINTS.
- 12. MAXIMUM PICK WEIGHTS": A. TOP: XX,XXX LBS B. BASE: XX,XXX LBS\*

  - (\* COMBINED WEIGHT OF BASE INCLUDES BYPASS WEIR, DIVIDER WALL, ROCK & MEDIA)
- 13. INTERNALS SHALL CONSIST OF UNDERDRAIN PIPE, ROCK, STORMMIX™ MEDIA, MULCH, DIVIDER WALL, BYPASS WEIR AND OPTIONAL DRAIN DOWN.

| - ENERGY DISSIPATION STONE |                          |                                    |                                                                                                                                                                                                                                               |                                                          |                                                                           |
|----------------------------|--------------------------|------------------------------------|-----------------------------------------------------------------------------------------------------------------------------------------------------------------------------------------------------------------------------------------------|----------------------------------------------------------|---------------------------------------------------------------------------|
|                            | 2"<br>MULCI              | 4                                  |                                                                                                                                                                                                                                               |                                                          |                                                                           |
| Sto                        | 1'-6"<br>StormMix™ MEDIA |                                    | City Oldcastle Infrastructure<br>ACBI COMPANY<br>Ph: 800.579.8819   www.oldcastleinfrastructure.com/stormwater                                                                                                                                |                                                          |                                                                           |
| 6'                         | DRAIN ROCK               |                                    | Ph: 800 5/9.8819   www.oidcastien<br>THIS DOCUMENT IS THE PROPERTY OF OLD<br>IT IS CONFIDENTIAL, SUBMITTED FOR REF<br>SHALL NOT BE USED IN ANY WAY INJURIO<br>WITHOUT THE WRITTEN PERMISSION OF OLD<br>COPYRIGHT © 2021 OLDCASTLE INFRASTRUCT | CASTLE INFR<br>ERENCE PUR<br>US TO THE II<br>CASTLE INFR | ASTRUCTURE, INC.<br>POSES ONLY AND<br>NTERESTS OF, OR<br>ASTRUCTURE, INC. |
|                            |                          | PE                                 | BioPod™ Biofilter System (STANDARD)<br>Underground Vault with Internal Bypass                                                                                                                                                                 |                                                          |                                                                           |
|                            |                          | CUSTOMER<br>-<br>PROJECT NAME<br>- |                                                                                                                                                                                                                                               |                                                          |                                                                           |
|                            |                          | Bioretention/<br>Biofiltration     | SHEET NAME<br>Specifier Drawing<br>BPU-412IB                                                                                                                                                                                                  | REVISION<br>-<br>REV DATE                                | SHEET<br>1 OF 1                                                           |