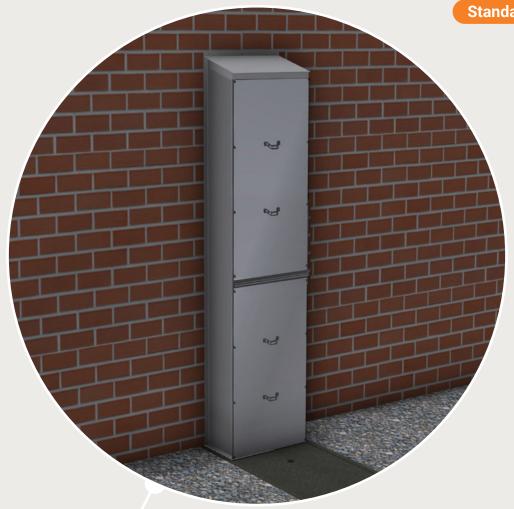

## Vertical Cable Management

Oldcastle Infrastructure cable risers are made of high-grade aluminum and designed to support and house your vertical cabling from Plastibeton® trench up and into the control building. Removable panels allow access for maintenance and service. Cable risers are available in standard sizes and can also be customized to the width, depth and height you need.