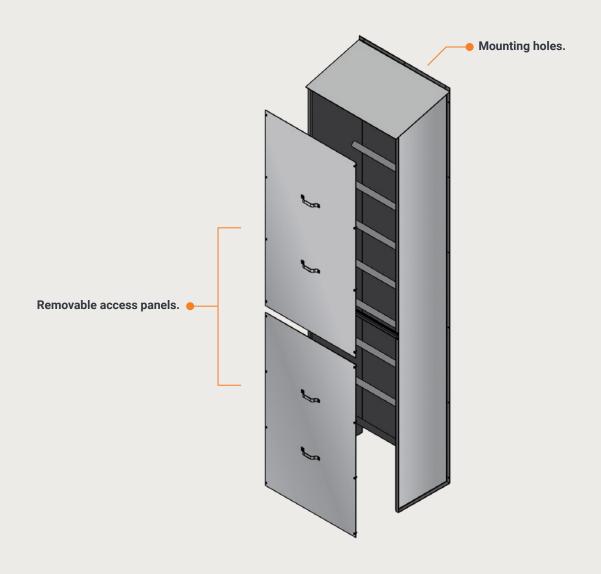

## Vertical Cable Management

Oldcastle Infrastructure cable risers are made of high-grade aluminum and designed to support and house your vertical cabling from Plastibeton® trench up and into the control building. Removable panels allow access for maintenance and service. Cable risers are available in standard sizes and can also be customized to the width, depth and height you need.