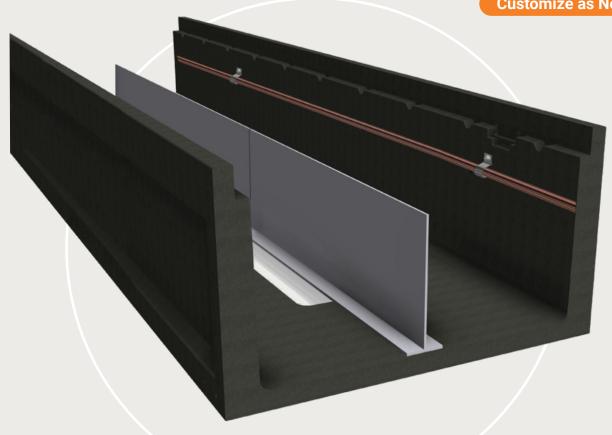

# Accessories for Cable Management

The Plastibeton® channel system has the accessories you need most for underground cable management. Easily separate different types of cable in a single trench with dividers. Free up more space on your trench floors by securing cable to the sidewalls with cable clips.

#### **Dividers**

- Lightweight
- SMC construction
- 59 inch standard lengths (2 per trench)
- · Factory anchored or shipped loose
- Typically used to divide a trench into half or thirds

### **Cable Clips**

- · Galvanized steel
- 3/4" inner diameter
- · 2 per side, every 5 feet (1500mm) typical
- · Custom arrangements available
- · Factory installed or shipped loose

|                                | Trench Model |     |      |      |      |      |      |      |
|--------------------------------|--------------|-----|------|------|------|------|------|------|
|                                | 68           | 128 | 1216 | 2012 | 2016 | 3012 | 3016 | 4016 |
| Dividers<br>max qty per trench | 1            | 2   | 2    | 5    | 5    | 7    | 7    | 10   |
| Height                         | 6"           | 6"  | 12"  | 9"   | 12"  | 9"   | 12"  | 12"  |