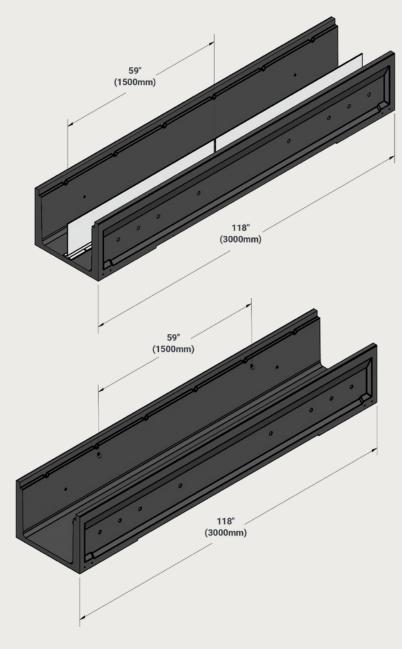

#### **Dividers**

- Lightweight
- SMC construction
- 59 inch standard lengths (2 per trench)
- · Factory anchored or shipped loose
- Typically used to divide a trench into half or thirds

### **Cable Clips**

- · Galvanized steel
- 3/4" inner diameter
- · 2 per side, every 5 feet (1500mm) typical
- · Custom arrangements available
- · Factory installed or shipped loose

|                                | Trench Model |     |      |      |      |      |      |      |
|--------------------------------|--------------|-----|------|------|------|------|------|------|
|                                | 68           | 128 | 1216 | 2012 | 2016 | 3012 | 3016 | 4016 |
| Dividers<br>max qty per trench | 1            | 2   | 2    | 5    | 5    | 7    | 7    | 10   |
| Height                         | 6"           | 6"  | 12"  | 9"   | 12"  | 9"   | 12"  | 12"  |