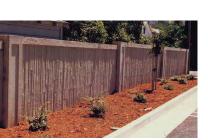

## Sierra Profile **State-of-the-art aesthetic.**

The Sierra Profile offers options for both facia patterns and wall finishes. Each combination can be manufactured to extended lengths to fit any need. The profile features a variety of formliner options, finish options, and length options. The profile has a maximum panel length of 26 feet.

Marina

Broadstone

Menlo

Portola

Profile Features: Variety of Formliners Options | Variety of Finish Options | Variety of Length Options