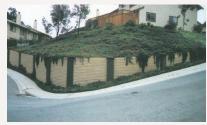

## Sierra Profile **State-of-the-art aesthetic.**

The Sierra Profile offers options for both facia patterns and wall finishes. Each combination can be manufactured to extended lengths to fit any need. The profile features a variety of formliner options, finish options, and length options. The profile has a maximum panel length of 26 feet.

Marina

Broadstone

Menlo

Portola

Profile Features: Variety of Formliners Options | Variety of Finish Options | Variety of Length Options