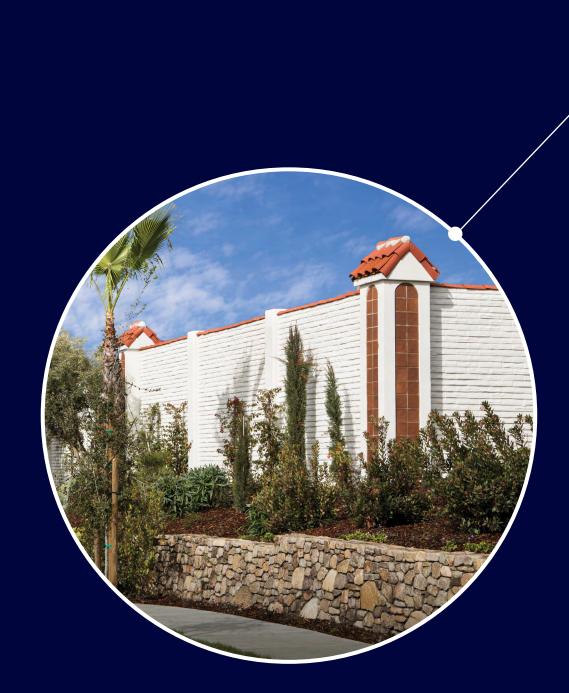

### Supremely Reliable, Unique Aesthetic.

# Sierra Wall System **A variety of walls with consistent benefits.**

Oldcastle Infrastructure blends old world craftsmanship with modern technology with the Sierra Wall System; a turnkey solution with many design options. Every wall is built with a consistent suite of benefits that ensure cost-effective durability.

#### **Every Sierra Wall System provides:**

Privacy

Long-lasting protection from unsightly neighboring infrastructure

- Sound Built in noise-reduction
- Durability

Meeting project site challenges, such as soil retention and flood contaminants