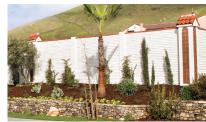

# Sierra Add **The finishing touch.**

With Sierra Add, you can create an entirely custom look and feel. This line of products includes signage, lighting, entries and tree niches, as well as arches, planters, columns and mailboxes. We provide the features to build your perfect wall.

Signage & Lighting

Arches

Tree Niches

Sign Plaques

Feature Wall

Curved Entry Walls

Hidden Columns

Mailboxes

**Redevelopment Walls** 

Planters

**Retaining Walls** 

www.oldcastleinfrastructure.com | (888) 965-3227

Trusted partnerships. Full scale solutions.