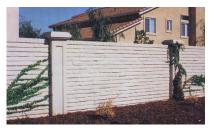

## Sierra Profile **State-of-the-art aesthetic.**

The Sierra Profile offers options for both facia patterns and wall finishes. Each combination can be manufactured to extended lengths to fit any need. The profile features a variety of formliner options, finish options, and length options. The profile has a maximum panel length of 26 feet.

Marina

Broadstone

Menlo

Portola

Profile Features: Variety of Formliners Options | Variety of Finish Options | Variety of Length Options