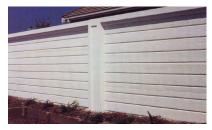

## Sierra Profile **State-of-the-art aesthetic.**

The Sierra Profile offers options for both facia patterns and wall finishes. Each combination can be manufactured to extended lengths to fit any need. The profile features a variety of formliner options, finish options, and length options. The profile has a maximum panel length of 26 feet.

Marina

Broadstone

Menlo

Portola

Profile Features: Variety of Formliners Options | Variety of Finish Options | Variety of Length Options