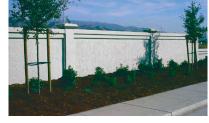

# Sierra Wall System **A variety of walls with consistent benefits.**

Oldcastle Infrastructure blends old world craftsmanship with modern technology with the Sierra Wall System; a turnkey solution with many design options. Every wall is built with a consistent suite of benefits that ensure cost-effective durability.

#### **Every Sierra Wall System provides:**

Privacy

Long-lasting protection from unsightly neighboring infrastructure

- Sound Built in noise-reduction
- Durability

Meeting project site challenges, such as soil retention and flood contaminants