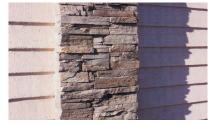

#### Sierra Signature **Premier finishes. Creative designs.**

A beautiful variety of aesthetics define the signature line with a choice of veneer options for both walls and columns. The Signature series features brick, stone, column and band options, ensuring a high end look with the functionality of a pre-engineered wall.

**River Run Column** 

Brick

**Rainbow Sandstone** 

Ledgestone Column

Halo

Flintstone

Stone Bands

Mission