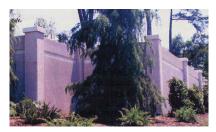

#### Sierra Signature **Premier finishes. Creative designs.**

A beautiful variety of aesthetics define the signature line with a choice of veneer options for both walls and columns. The Signature series features brick, stone, column and band options, ensuring a high end look with the functionality of a pre-engineered wall.

**River Run Column** 

Brick

**Rainbow Sandstone** 

Ledgestone Column

Halo

Flintstone

Stone Bands

Mission