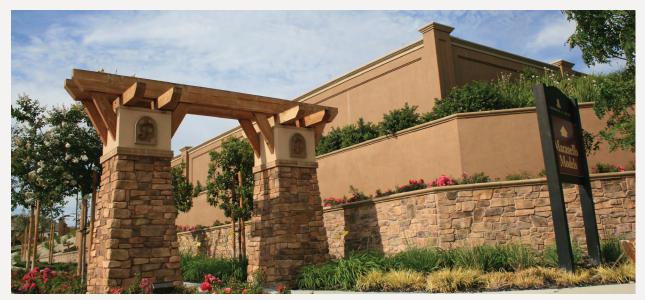

#### Sierra Signature **Premier finishes. Creative designs.**

A beautiful variety of aesthetics define the signature line with a choice of veneer options for both walls and columns. The Signature series features brick, stone, column and band options, ensuring a high end look with the functionality of a pre-engineered wall.

**River Run Column** 

Brick

**Rainbow Sandstone** 

Ledgestone Column

Halo

Flintstone

Stone Bands

Mission