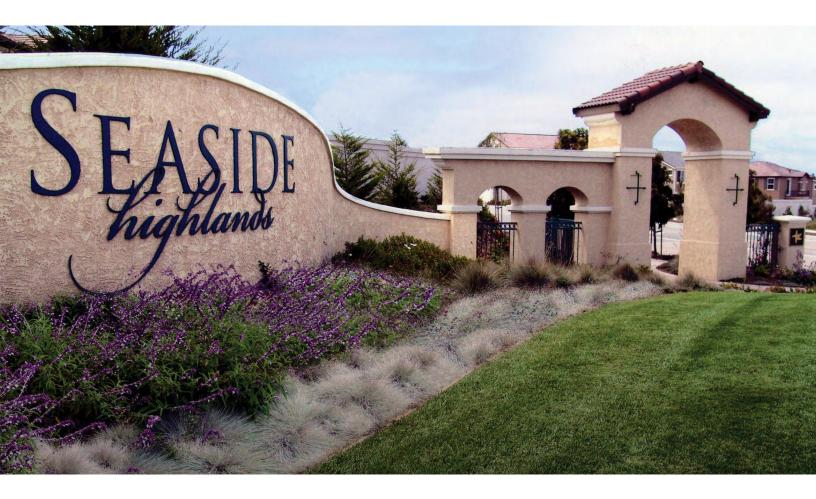

# Sierra Add **The finishing touch.**

With Sierra Add, you can create an entirely custom look and feel. This line of products includes signage, lighting, entries and tree niches, as well as arches, planters, columns and mailboxes. We provide the features to build your perfect wall.

Signage & Lighting

Arches

Tree Niches

Sign Plaques

Feature Wall

Curved Entry Walls

Hidden Columns

Mailboxes

**Redevelopment Walls** 

Planters

**Retaining Walls** 

www.oldcastleinfrastructure.com | (888) 965-3227

Trusted partnerships. Full scale solutions.