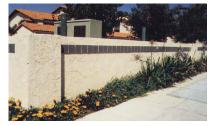

## Sierra Classic **Dependable. Standard. Economical.**

The Sierra Classic is strong, durable and always appealing visually. The panels are cast with integral columns and tongue and groove connections. Sierra Classic walls come in any height, with any wall layout, and their panels and columns are cast together.

Stamped Adobe

Classic

Skiptrowel

Horizontal Board

Mediterranean

Shiplap

Vertical Board

Grapestone