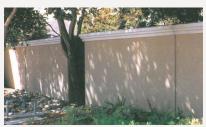

## Sierra Classic **Dependable. Standard. Economical.**

The Sierra Classic is strong, durable and always appealing visually. The panels are cast with integral columns and tongue and groove connections. Sierra Classic walls come in any height, with any wall layout, and their panels and columns are cast together.

Stamped Adobe

Classic

Skiptrowel

Horizontal Board

Mediterranean

Shiplap

Vertical Board

Grapestone

Lark

Slumpstone

Marque