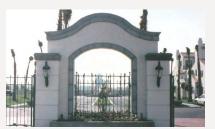

# Sierra Add **The finishing touch.**

With Sierra Add, you can create an entirely custom look and feel. This line of products includes signage, lighting, entries and tree niches, as well as arches, planters, columns and mailboxes. We provide the features to build your perfect wall.

Signage & Lighting

Arches

Tree Niches

Sign Plaques

Feature Wall

Curved Entry Walls

Hidden Columns

Mailboxes