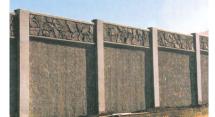

## Sierra Profile **State-of-the-art aesthetic.**

The Sierra Profile offers options for both facia patterns and wall finishes. Each combination can be manufactured to extended lengths to fit any need. The profile features a variety of formliner options, finish options, and length options. The profile has a maximum panel length of 26 feet.

Marina

Broadstone

Menlo

Portola

Profile Features: Variety of Formliners Options | Variety of Finish Options | Variety of Length Options