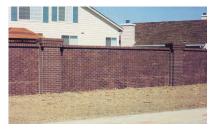

#### Sierra Signature **Premier finishes. Creative designs.**

A beautiful variety of aesthetics define the signature line with a choice of veneer options for both walls and columns. The Signature series features brick, stone, column and band options, ensuring a high end look with the functionality of a pre-engineered wall.

**River Run Column** 

Brick

**Rainbow Sandstone** 

Ledgestone Column

Halo

Flintstone

Stone Bands

Mission