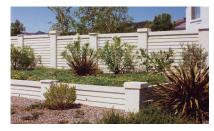

## Sierra Profile **State-of-the-art aesthetic.**

The Sierra Profile offers options for both facia patterns and wall finishes. Each combination can be manufactured to extended lengths to fit any need. The profile features a variety of formliner options, finish options, and length options. The profile has a maximum panel length of 26 feet.

Marina

Broadstone

Menlo

Portola

Profile Features: Variety of Formliners Options | Variety of Finish Options | Variety of Length Options