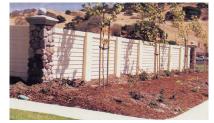

## Sierra Classic **Dependable. Standard. Economical.**

The Sierra Classic is strong, durable and always appealing visually. The panels are cast with integral columns and tongue and groove connections. Sierra Classic walls come in any height, with any wall layout, and their panels and columns are cast together.

Stamped Adobe

Classic

Skiptrowel

Horizontal Board

Mediterranean

Shiplap

Vertical Board

Grapestone