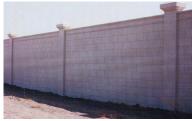

## Sierra Classic **Dependable. Standard. Economical.**

The Sierra Classic is strong, durable and always appealing visually. The panels are cast with integral columns and tongue and groove connections. Sierra Classic walls come in any height, with any wall layout, and their panels and columns are cast together.

Stamped Adobe

Classic

Skiptrowel

Horizontal Board

Mediterranean

Shiplap

Vertical Board

Grapestone