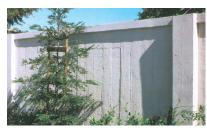

## Sierra Classic **Dependable. Standard. Economical.**

The Sierra Classic is strong, durable and always appealing visually. The panels are cast with integral columns and tongue and groove connections. Sierra Classic walls come in any height, with any wall layout, and their panels and columns are cast together.

Stamped Adobe

Classic

Skiptrowel

Horizontal Board

Mediterranean

Shiplap

Vertical Board

Grapestone