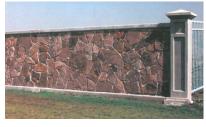

#### Sierra Signature **Premier finishes. Creative designs.**

A beautiful variety of aesthetics define the signature line with a choice of veneer options for both walls and columns. The Signature series features brick, stone, column and band options, ensuring a high end look with the functionality of a pre-engineered wall.

**River Run Column** 

Brick

**Rainbow Sandstone** 

Ledgestone Column

Halo

Flintstone

Stone Bands

Mission