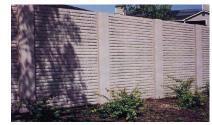

## Sierra Profile **State-of-the-art aesthetic.**

The Sierra Profile offers options for both facia patterns and wall finishes. Each combination can be manufactured to extended lengths to fit any need. The profile features a variety of formliner options, finish options, and length options. The profile has a maximum panel length of 26 feet.

Marina

Broadstone

Menlo

Portola

Profile Features: Variety of Formliners Options | Variety of Finish Options | Variety of Length Options