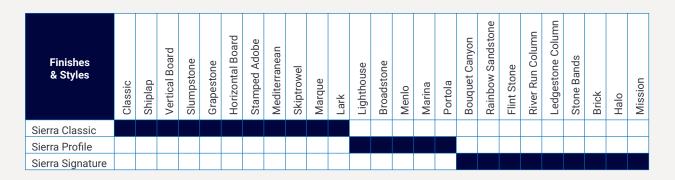

• Sierra Classic Keeping it simple with standard wall styles for the economical site

• Sierra Profile Combining aesthetics and pre-engineered functionality for a state-of-the-art wall

• Sierra Signature Featuring veneered stone and brick finishes to complement the pre-engineered functionality

Stamped Adobe

Classic

Skiptrowel

Horizontal Board

Mediterranean

Shiplap

Vertical Board

Grapestone

Lark

Slumpstone

Marque

Marina

Broadstone

Menlo

Portola

Profile Features: Variety of Formliners Options | Variety of Finish Options | Variety of Length Options

**River Run Column** 

Brick

**Rainbow Sandstone** 

Ledgestone Column

Halo

Flintstone

Stone Bands

Mission