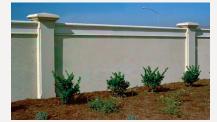

## Sierra Profile **State-of-the-art aesthetic.**

The Sierra Profile offers options for both facia patterns and wall finishes. Each combination can be manufactured to extended lengths to fit any need. The profile features a variety of formliner options, finish options, and length options. The profile has a maximum panel length of 26 feet.

Marina

Broadstone

Menlo

Portola

Profile Features: Variety of Formliners Options | Variety of Finish Options | Variety of Length Options