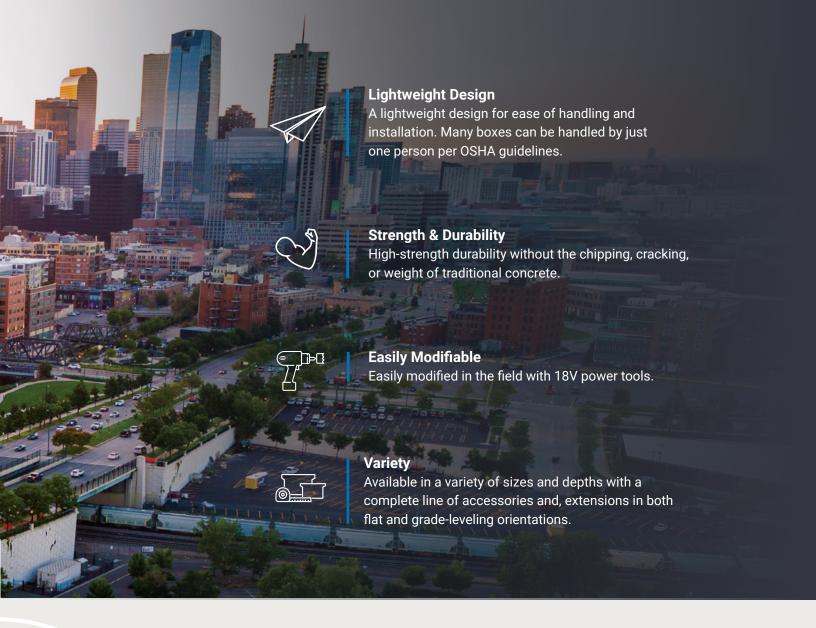

Heavy Performance and Lightweight

## Best in class lateral load rating.

Carson® Heavywall™ BCF meter boxes are engineered to exceed 20,000 lb. vertical load (20K); outperforming the lateral load rating of any plastic box on the market today. Easily modifiable and lightweight with high-strength durability. Extra-wide shoulders beneath the lid seat and an expanded anti-settling flange to prevent sinking in soft soil conditions make Carson Heavywall BCF an ideal solution for municipalities everywhere.