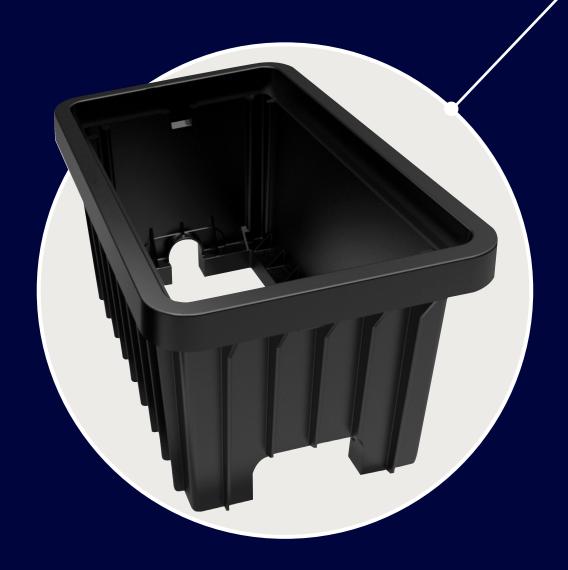

Heavy Performance and Lightweight

## Best in class lateral load rating.

Carson® Heavywall™ BCF meter boxes are engineered to exceed 20,000 lb. vertical load (20K); outperforming the lateral load rating of any plastic box on the market today. Easily modifiable and lightweight with high-strength durability. Extra-wide shoulders beneath the lid seat and an expanded anti-settling flange to prevent sinking in soft soil conditions make Carson Heavywall BCF an ideal solution for municipalities everywhere.